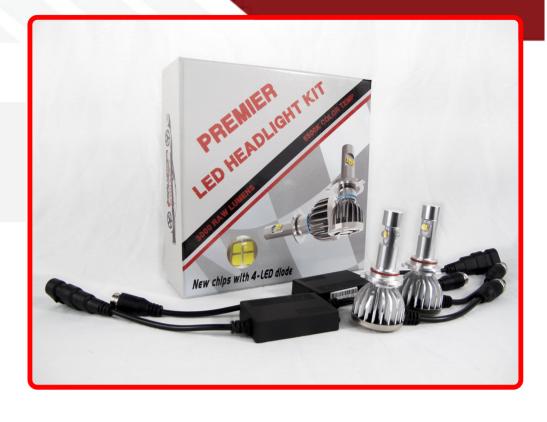

## SKU # H7LEDP-KIT

Part # 1002294

**Description** 

PREMIER H7 5500K TRUE LED Headlight Kit

Sub-Categories

UPC 812867024347

Unit of Measure

Related Skus:

5,000lm

Made In

China

Warranty

Lumens

Beam **Pattern**