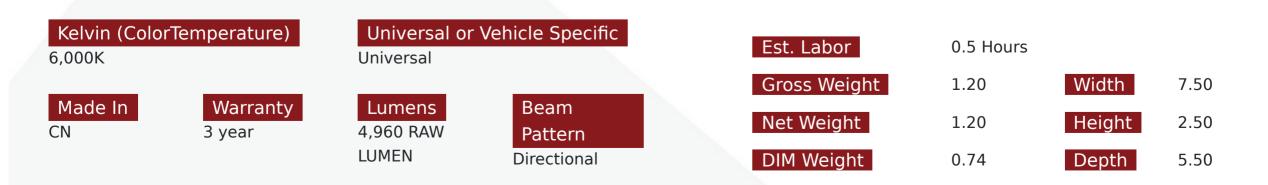

## **Product Information**

The NEW V2 DRIVE Series is the latest LED headlight and foglight kit in the industry for ATV's, Motorcycles, Race bikes, Off-Road vehicles, and Automotive. All the solutions for LED's have been built into this technology. The LED kit does not contain a driver, but does come with an optional Canbus Decoder pack to plug n play between the LED bulbs and the vehicle to steady voltage, and interface with CANBUS functional vehicles. The size of the bulb bases are specifically designed to eliminate fitment issues from oversized aftermarket bulbs. The light output and performance is amazing at 2,500 LUX, and great for night time safety driving. General Specs: -Rated LUX output - 2,500 LUX/bulb or 5,000 LUX/kit -RAW LUX light output is 2,980lx/bulb or 5,960lx/kit -RAW Lumen Measured on Meter is 2,480lm/bulb or 4,960lm/kit Warranty - 3yr Warranty

Canbus - Canbus Decoders included in kits -Plug N Play OEM sized (no fitment issues) -Temperature: -45±85 °C -Voltage: DC9V-32V -Beam Angle:330° -6,

Prop 65 WARNING: This product can expose you to chemicals, which are known to the State of California to cause cancer and birth defects or other reproductive harm. For more information go to www.P65Warnings.ca.gov