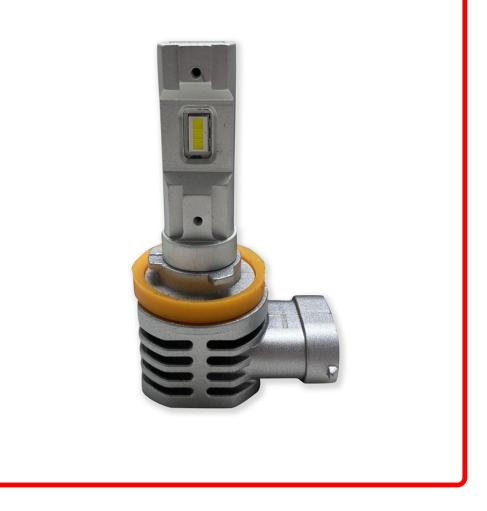

## **Product Information**

The NEW V2 DRIVE Series is the latest LED headlight and foglight kit in the industry for ATV's, Motorcycles, Race bikes, Off-Road vehicles, and Automotive. All the solutions for LED's have been built into this technology. The LED kit does not contain a driver, but does come with an optional Canbus Decoder pack to plug n play between the LED bulbs and the vehicle to steady voltage, and interface with CANBUS functional vehicles. The size of the bulb bases are specifically designed to eliminate fitment issues from oversized aftermarket bulbs. The light output and performance is amazing at 2,500 LUX, and great for night time safety driving. General Specs: -Rated LUX output - 2,500 LUX/bulb or 5,000 LUX/kit -RAW LUX light output is 2,980lx/bulb or 5,960lx/kit -RAW Lumen Measured on Meter is 2,480lm/bulb or 4,960lm/kit Warranty - 3yr Warranty