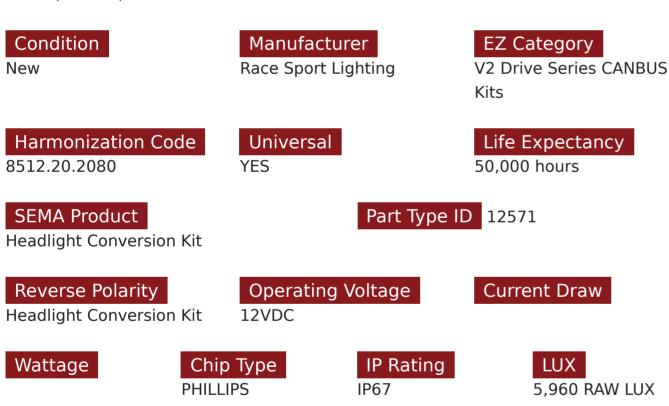

## **Product Information**

The NEW V2 DRIVE Series is the latest LED headlight and foglight kit in the industry for ATV's, Motorcycles, Race bikes, Off-Road vehicles, and Automotive. All the solutions for LED's have been built into this technology. The LED kit does not contain a driver, but does come with an optional Canbus Decoder pack to plug n play between the LED bulbs and the vehicle to steady voltage, and interface with CANBUS functional vehicles. The size of the bulb bases are specifically designed to eliminate fitment issues from oversized aftermarket bulbs. The light output and performance is amazing at 2,500 LUX, and great for night time safety driving. General Specs: -Rated LUX output - 2,500 LUX/bulb or 5,000 LUX/kit -RAW LUX light output is 2,980lx/bulb or 5,960lx/kit -RAW Lumen Measured on Meter is 2,480lm/bulb or 4,960lm/kit Warranty - 3yr Warranty

Canbus - Canbus Decoders included in kits -Plug N Play OEM sized (no fitment issues) -Temperature: -45±85 °C -Voltage: DC9V-32V -Beam Angle:330° -6,

Prop 65 WARNING: This product can expose you to chemicals, which are known to the State of California to cause cancer and birth defects or other reproductive harm. For more information go to www.P65Warnings.ca.gov