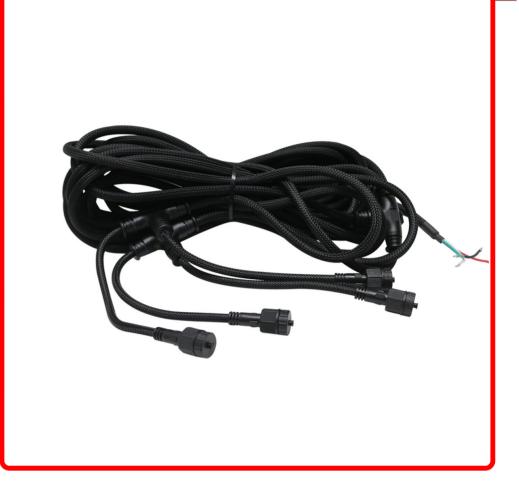

### Product Information

Hitch Bar Reverse Light Kit Heavy Duty 25ft 4-Pin Shielded Power Harness Need a spare or replacement Heavy Duty Light Harness to Run from the front to the back of any HD Truck? This 25' harness is the exact power harness we use for our Reverse Hitch Bar Light Kits. It features completely shielded cables and Waterproof Round Connectors Now Includes Extra Outputs for Optional Strobe Flasher Plate Add On Accessory Sold Separately)