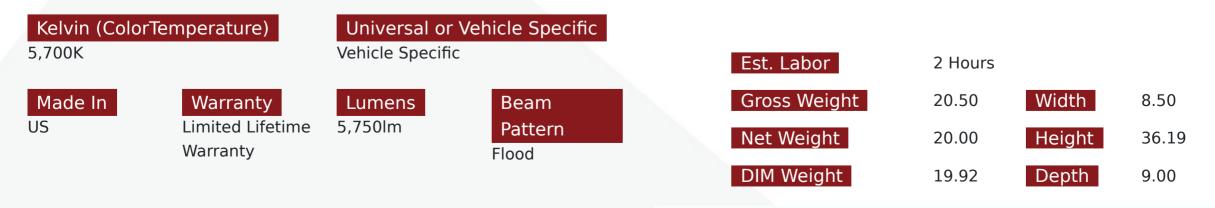

### Product Information

2020-Current JEEP Gladiator Hitch Bar Kit - This Kit is designed to provide 270 degrees of rear and side facing light. Features DUAL Inner and Outer end caps. Inner to illuminate the Hitch Ball and the outer to provide light just behind the rear tires to make sure you never hit a curb and of course Heated Roadrunner High Performance Lights for trailering in the rear. ALL HITCH BARS ™ ARE PROUDLY MADE IN THE USA -3X3 inch 3/16 STEEL TUBE FRAMED CONSTRUCTION TO MATCH THE -DIMENSIONS OF THE STOCK HITCH FRAME -SATIN BLACK POWDER COATED FOR DURABILITY -3D PRINTED CARBON REINFORCED ENDCAPS -47 DEGREE DOWN ANGLED MARINE GRADE SIDE LIGHTS TO -LIGHT UP THE GROUND TO TIRE AREA AROUND THE REAR WHEELS -2 BOLT INSTALLATION- HARDWARE INCLUDED -EASY TO INSTALL 4-PIN HARNESS CONNECTORS ON EACH LIGHT AND A 25-foot HARDWIRE HARNESS FOR A NO SPLICE INSTALLATION ( INSTALLATION HARNESS INCLUDED W/ Extra Outputs for Optional Strobe Flasher Plate Add On Accessory Sold Separately) -NO EXTERNAL WELDS