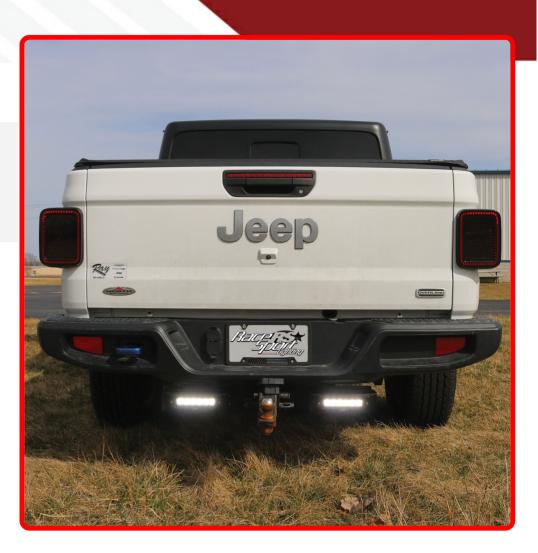

### Product Information

2020-Current JEEP Gladiator Hitch Bar Kit - This Kit is designed to provide 270 degrees of rear and side facing light. Features DUAL Inner and Outer end caps. Inner to illuminate the Hitch Ball and the outer to provide light just behind the rear tires to make sure you never hit a curb and of course Heated Roadrunner High Performance Lights for trailering in the rear. ALL HITCH BARS ™ ARE PROUDLY MADE IN THE USA -3X3 inch 3/16 STEEL TUBE FRAMED CONSTRUCTION TO MATCH THE -DIMENSIONS OF THE STOCK HITCH FRAME -SATIN BLACK POWDER COATED FOR DURABILITY -3D PRINTED CARBON REINFORCED ENDCAPS -47 DEGREE DOWN ANGLED MARINE GRADE SIDE LIGHTS TO -LIGHT UP THE GROUND TO TIRE AREA AROUND THE REAR WHEELS -2 BOLT INSTALLATION- HARDWARE INCLUDED -EASY TO INSTALL 4-PIN HARNESS CONNECTORS ON EACH LIGHT AND A 25-foot HARDWIRE HARNESS FOR A NO SPLICE INSTALLATION ( INSTALLATION HARNESS INCLUDED W/ Extra Outputs for Optional Strobe Flasher Plate Add On Accessory Sold Separately) -NO EXTERNAL WELDS