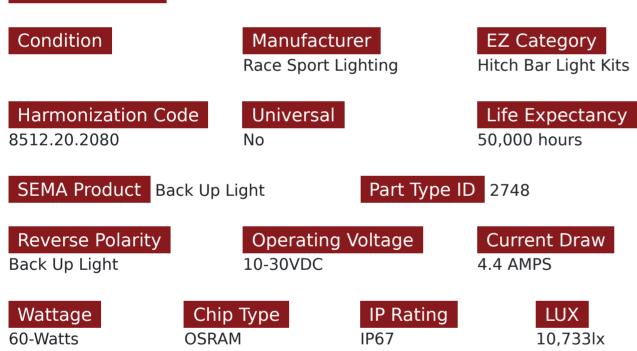

## SKU # JGHB20UP

#### Part # 1007781

Description

2020-Current Jeep Gladiator Hitch Bar Reverse 7in LED Flood Lighting Heavy Duty Bolt-On Blacked Out Kit with Heated Lens and Dual End Light Cap

Categories Truck LED Hitch Lighting, Hitch Bar Light Kits

### Product Information

2020-Current JEEP Gladiator Hitch Bar Kit - This Kit is designed to provide 270 degrees of rear and side facing light. Features DUAL Inner and Outer end caps. Inner to illuminate the Hitch Ball and the outer to provide light just behind the rear tires to make sure you never hit a curb and of course Heated Roadrunner High Performance Lights for trailering in the rear. ALL HITCH BARS ™ ARE PROUDLY MADE IN THE USA -3X3 inch 3/16 STEEL TUBE FRAMED CONSTRUCTION TO MATCH THE -DIMENSIONS OF THE STOCK HITCH FRAME -SATIN BLACK POWDER COATED FOR DURABILITY -3D PRINTED CARBON REINFORCED ENDCAPS -47 DEGREE DOWN ANGLED MARINE GRADE SIDE LIGHTS TO -LIGHT UP THE GROUND TO TIRE AREA AROUND THE REAR WHEELS -2 BOLT INSTALLATION- HARDWARE INCLUDED -EASY TO INSTALL 4-PIN HARNESS CONNECTORS ON EACH LIGHT AND A 25-foot HARDWIRE HARNESS FOR A NO SPLICE INSTALLATION ( INSTALLATION HARNESS INCLUDED W/ Extra Outputs for Optional Strobe Flasher Plate Add On Accessory Sold Separately) -NO EXTERNAL WELDS