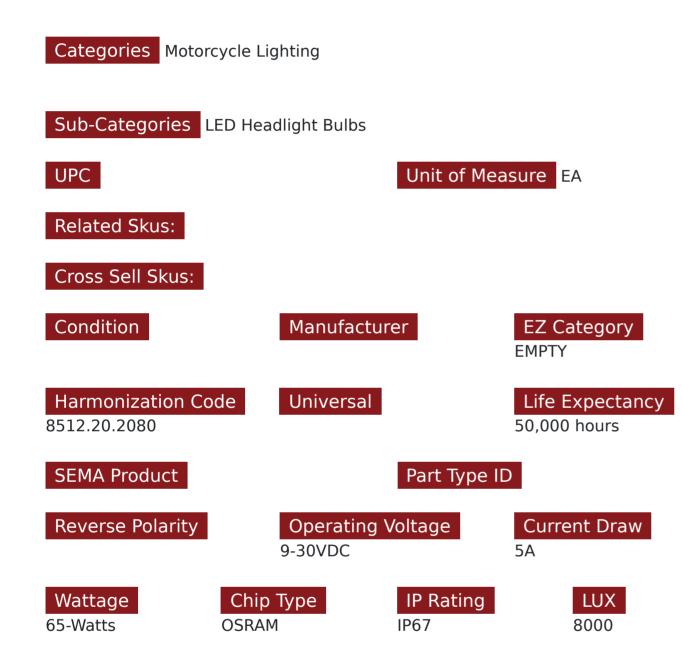

## **Product Information**

Unique design,Osram chips 65W headlight KTM Husqvarna XC SX SXF EXC Dirt Bike,high brightness make night to daytime,perfect beam make sure safely driving

| Est. Labor   | Hours |        |      |
|--------------|-------|--------|------|
| Gross Weight | 0.45  | Width  | 7.68 |
| Net Weight   | 0.42  | Height | 4.92 |
| DIM Weight   | 2.09  | Depth  | 7.68 |