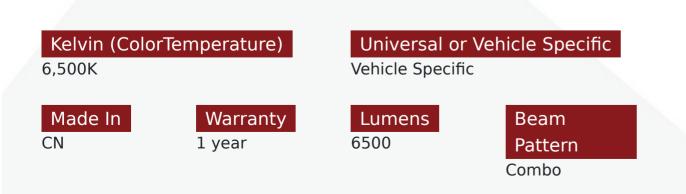

## **Product Information**

Unique design,Osram chips 65W headlight KTM Husqvarna XC SX SXF EXC Dirt Bike,high brightness make night to daytime,perfect beam make sure safely driving

| Est. Labor   | Hours |        |      |
|--------------|-------|--------|------|
| Gross Weight | 0.45  | Width  | 7.68 |
| Net Weight   | 0.42  | Height | 4.92 |
| DIM Weight   | 2.09  | Depth  | 7.68 |