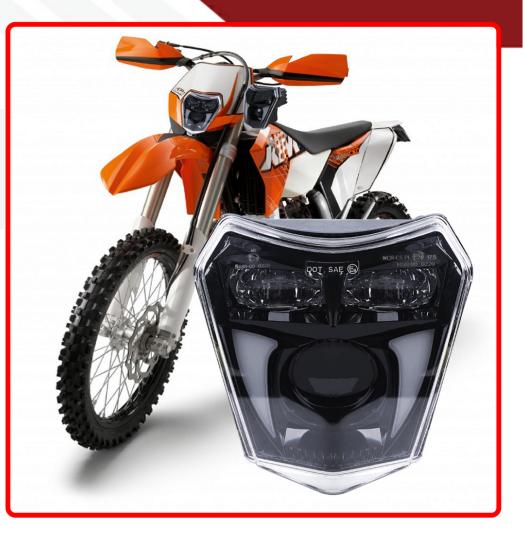

## Part # 1007678

Description Discontinued - KTM Husqvarna XC SX SXF EXC Dirt Bike LED Headlight Upgrade DOT SAE Compliant Sold Individually

## **Product Information**

Unique design,Osram chips 65W headlight KTM Husqvarna XC SX SXF EXC Dirt Bike,high brightness make night to daytime,perfect beam make sure safely driving

| Est. Labor   | Hours |        |      |
|--------------|-------|--------|------|
| Gross Weight | 0.45  | Width  | 7.68 |
| Net Weight   | 0.42  | Height | 4.92 |
| DIM Weight   | 2.09  | Depth  | 7.68 |