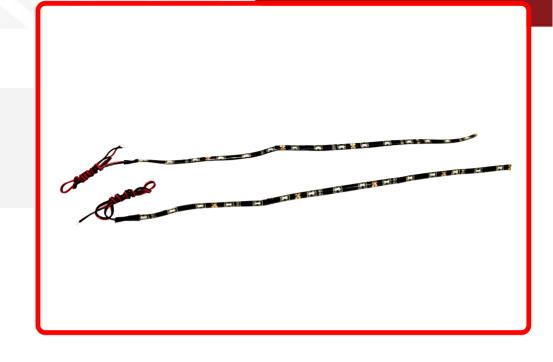

## Product Information

Give your cars a luxurious and functional, Audi style LED eyebrow • Ultra thin strip allows versatile mounting • Cool white in color • Sold in pairs • 1 Year Warranty

| Est. Labor   | Hours |        |       |
|--------------|-------|--------|-------|
| Gross Weight | 0.10  | Width  | 4.00  |
| Net Weight   | 0.08  | Height | 14.00 |
| DIM Weight   | 0.20  | Depth  | 0.50  |