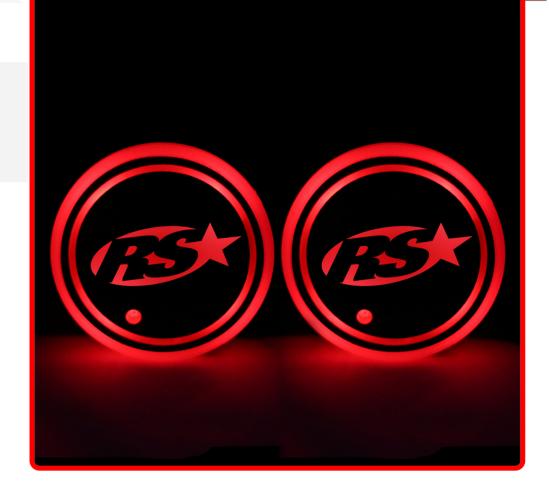

Race Sport Lighting

**LED Vehicle Coasters** 

Harmonization Code

8512.20.2080

Universal

Life Expectancy

30,000 hours

SEMA Product Cup Holder Light Kit

## Product Information

Introducing our new RGB MultiColor LED Cup Holder Illumination Light Coasters - the perfect blend of style, functionality, and innovation for your vehicle's interior! Upgrade your driving experience with these cutting-edge LED coasters, designed to enhance the ambiance of your car and make a bold statement. Whether you're a daily commuter, a road trip enthusiast, or just want to impress your passengers, these coasters are a must-have accessory. Key Features: Vivid RGB Lighting: Immerse yourself in a world of colors with customizable RGB LED lighting. Choose from an extensive palette of colors to match your mood or vehicle's interior. Create a serene atmosphere, a lively party vibe, or anything in between. Easy Installation: No need for complex tools or wiring. These coasters easily slip into your cup holders, instantly upgrading your car's look. Just plug them into your vehicle's USB port, and you're ready to roll! Durable Build: Crafted from high-quality materials, these coaster