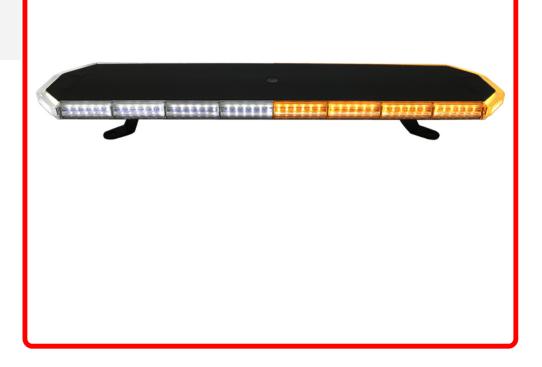

#### Product Information

Introducing our 30-inch Mid-Size White and Amber Strobing Wig Wag Mini Strobe Bar - the ultimate solution for enhancing visibility and safety on your personal or commercial work trucks. Engineered with precision and equipped with cutting-edge technology, this 264-LED Dula Level mini strobe bar is designed to bolt to headache racks, ensuring a secure and streamlined fit on your fleet. This amazing intelligent Low Profile strobe bar has a day/night sensor to automatically lower brightness levels at night so its not glaring into traffic, and shifts to full brightness in the daytime when glare is not an issue. Dynamic Strobing Brilliance: Illuminate the road with dynamic brilliance as the Tri-Color strobing lights grab attention and make your work truck unmistakably visible. The wig wag pattern adds a touch of sophistication while maximizing visibility, making it an ideal choice for work environments where safety is