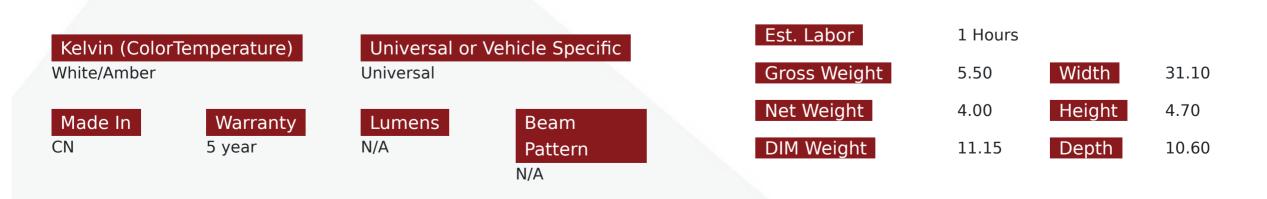

## SKU # LP30WA

#### Part # 1007805

Description NEW - LoPro 30in Mid-Size White and Amber Strobing Wig Wag Mini Bar with Multifunction Dynamic Control Box - Bolts to Headache Racks

**Categories** Golf Cart Lighting, Beacons and Mini Light Bar Strobes

Sub-Categories Safety and Strobe Lighting, Professional Series Beacons

UPC

Unit of Measure Kit

Related Skus: LPBAW, LPMBWA