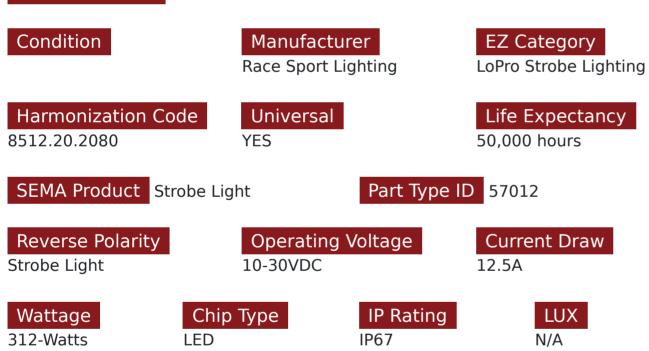

## SKU # LP30WA

#### Part # 1007805

Description NEW - LoPro 30in Mid-Size White and Amber Strobing Wig Wag Mini Bar with Multifunction Dynamic Control Box - Bolts to Headache Racks

**Categories** Golf Cart Lighting, Beacons and Mini Light Bar Strobes

Sub-Categories Safety and Strobe Lighting, Professional Series Beacons

UPC

Unit of Measure Kit

Related Skus: LPBAW, LPMBWA