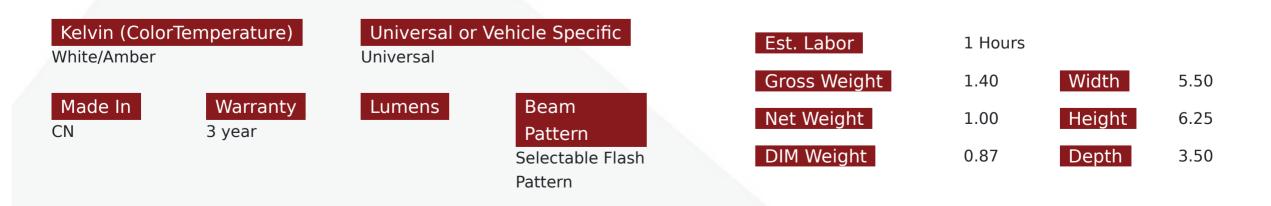

## Part # 1007775

**Description** 

NEW - LoPro White and Amber Strobing Wig Wag Round Beacon with Portable Magnetic or 3-Hole Mount Base and Cigarette Lighter Power Chord Race Sport Lighting

Categories Beacons and Mini Light Bar Strobes