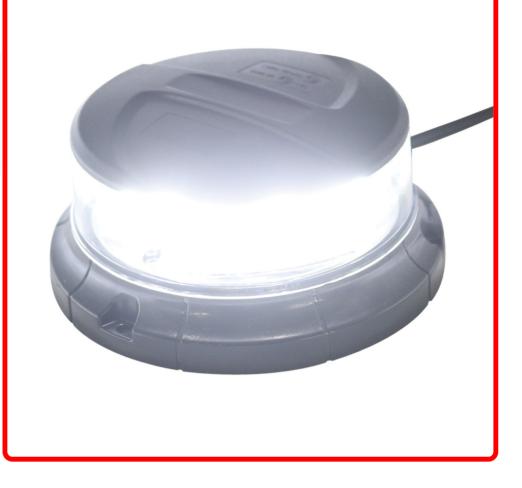

## Part # 1007775

**Description** 

NEW - LoPro White and Amber Strobing Wig Wag Round Beacon with Portable Magnetic or 3-Hole Mount Base and Cigarette Lighter Power Chord Race Sport Lighting

Categories Beacons and Mini Light Bar Strobes

## Product Information

Introducing the LPBAW White and Amber Strobing Wig Wag Round Beacon, your ultimate choice for superior visibility and safety on the road. Whether you're a professional driver, first responder, or just looking to enhance your vehicle's presence, this powerful beacon is designed to meet your needs with unmatched performance and convenience. Outstanding Strobing Features: With its advanced white and amber strobing functionality, this beacon provides a dynamic visual signal that cannot be ignored. This eye-catching feature makes it perfect for emergency vehicles, construction sites, tow trucks, and more. Versatile Mounting Options: You're in control with our versatile mounting options. Choose the portable magnetic base for quick, temporary placement or the 3-hole mount base for a secure, permanent fixture. This adaptability allows you to use it on various vehicles and situations. Easy