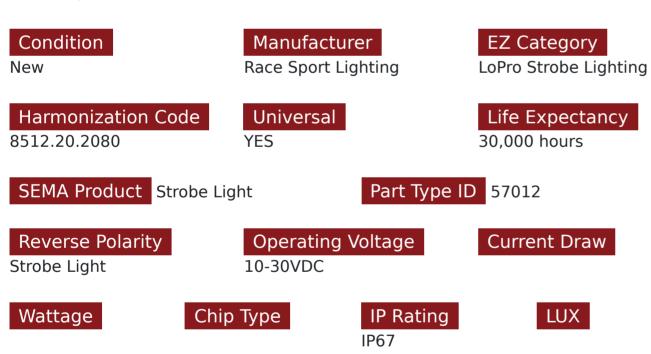

## **SKU # LPBAW**

## Part # 1007775

**Description** 

NEW - LoPro White and Amber Strobing Wig Wag Round Beacon with Portable Magnetic or 3-Hole Mount Base and Cigarette Lighter Power Chord Race Sport Lighting

Categories Beacons and Mini Light Bar Strobes

Sub-Categories Consumer Series Beacons

UPC 810077232262

Unit of Measure EA

Related Skus: LPMBWA, 1007777

Cross Sell Skus: LPMBWA,1007777