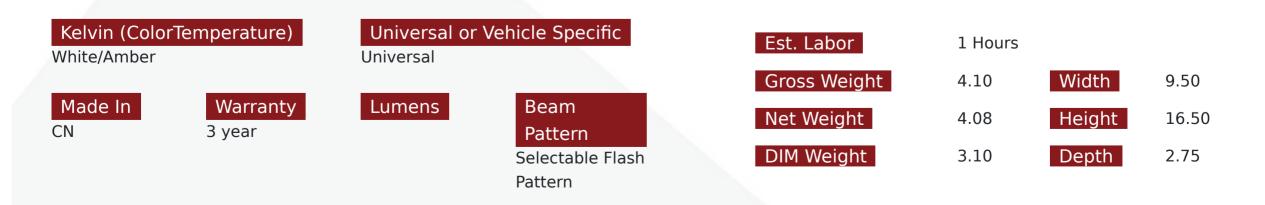

### Product Information

Introducing the LPMBWA White and Amber Strobing Wig Wag Mini Bar, the ultimate lighting solution for your vehicle. This compact powerhouse is designed to enhance your visibility and safety on the road, making it an essential addition for emergency responders, construction workers, or anyone seeking reliable and versatile lighting. Strobing White and Amber Lights: The LPMBWA Mini Bar features a dual-color system with intense white and amber lights. This dynamic combination ensures that you can effectively signal and alert other drivers, even in adverse weather conditions. Wig Wag Pattern: The unique wig wag pattern alternates the white and amber lights, creating a distinctive and attention-grabbing visual display that can't be ignored. Compact and Portable: Its compact design allows for easy installation and flexibility. Whether you're using it on a personal vehicle or a work truck, you can set it up