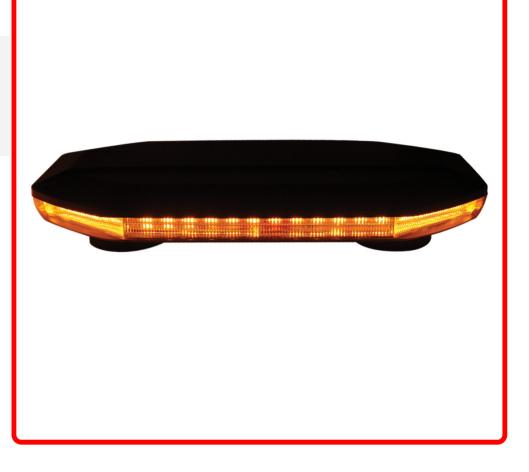

### Product Information

Introducing the LPMBWA White and Amber Strobing Wig Wag Mini Bar, the ultimate lighting solution for your vehicle. This compact powerhouse is designed to enhance your visibility and safety on the road, making it an essential addition for emergency responders, construction workers, or anyone seeking reliable and versatile lighting. Strobing White and Amber Lights: The LPMBWA Mini Bar features a dual-color system with intense white and amber lights. This dynamic combination ensures that you can effectively signal and alert other drivers, even in adverse weather conditions. Wig Wag Pattern: The unique wig wag pattern alternates the white and amber lights, creating a distinctive and attention-grabbing visual display that can't be ignored. Compact and Portable: Its compact design allows for easy installation and flexibility. Whether you're using it on a personal vehicle or a work truck, you can set it up