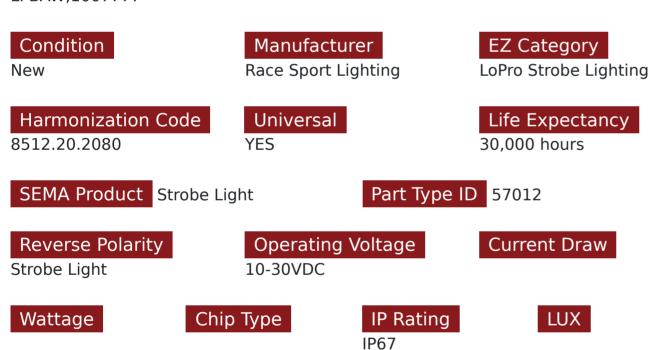

### Product Information

Introducing the LPMBWA White and Amber Strobing Wig Wag Mini Bar, the ultimate lighting solution for your vehicle. This compact powerhouse is designed to enhance your visibility and safety on the road, making it an essential addition for emergency responders, construction workers, or anyone seeking reliable and versatile lighting. Strobing White and Amber Lights: The LPMBWA Mini Bar features a dual-color system with intense white and amber lights. This dynamic combination ensures that you can effectively signal and alert other drivers, even in adverse weather conditions. Wig Wag Pattern: The unique wig wag pattern alternates the white and amber lights, creating a distinctive and attention-grabbing visual display that can't be ignored. Compact and Portable: Its compact design allows for easy installation and flexibility. Whether you're using it on a personal vehicle or a work truck, you can set it up