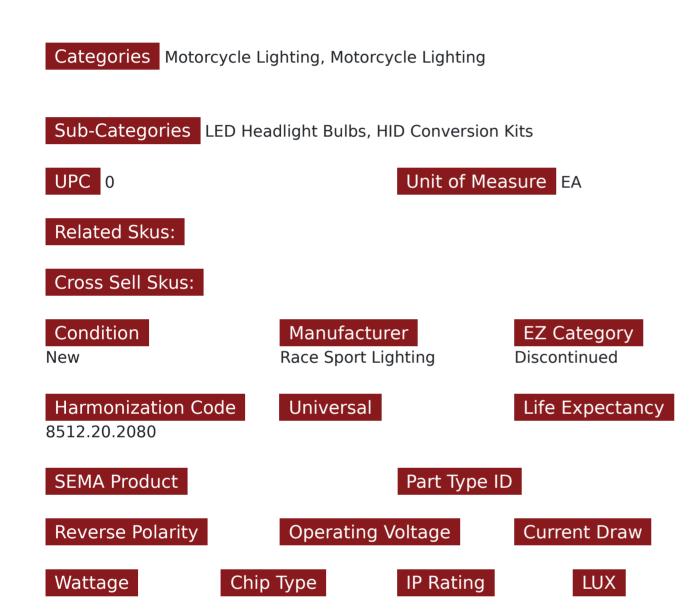

## SKU # MH4-G4LED

## Part # 1007223

**Description** 

Moto GEN4 Series H4 LED Headlight Conversion Kit with 360 clock-able base, Focus Optics, and Patent heat sinks (Comes Individually)

## **Product Information**

Moto GEN4 Series H4 LED Headlight Conversion Kit with 360 clock-able base, Focus Optics, and Patent heat sinks

| Est. Labor   | Hours |        |   |
|--------------|-------|--------|---|
| Gross Weight | 0     | Width  | 0 |
| Net Weight   | 0     | Height | 0 |
| DIM Weight   | 0     | Depth  | 0 |