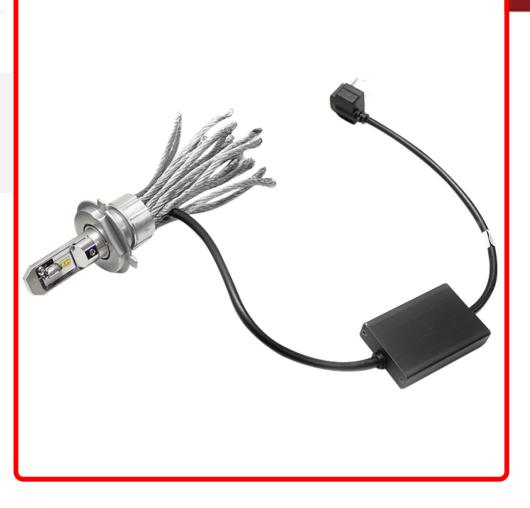

## Part # 1007223

**Description** 

Moto GEN4 Series H4 LED Headlight Conversion Kit with 360 clock-able base, Focus Optics, and Patent heat sinks (Comes Individually)

## **Product Information**

Moto GEN4 Series H4 LED Headlight Conversion Kit with 360 clock-able base, Focus Optics, and Patent heat sinks

| Est. Labor   | Hours |        |   |
|--------------|-------|--------|---|
| Gross Weight | 0     | Width  | 0 |
| Net Weight   | 0     | Height | 0 |
| DIM Weight   | 0     | Depth  | 0 |