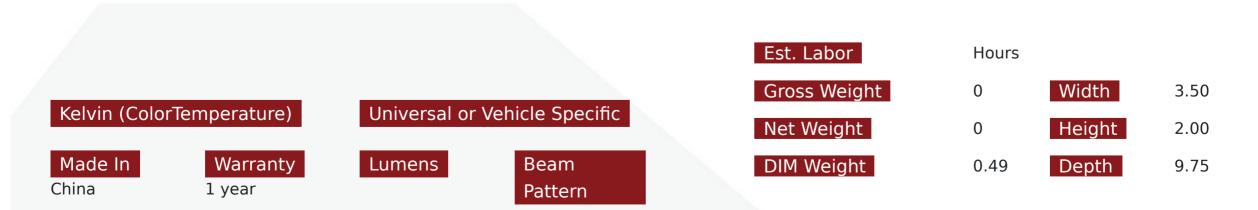

### Product Information

The TERMINATOR<sup>™</sup> LED Kit is world famous for its superior performance when compared to other LED lights on the marketplace. We use an incredible high performing reflector to focus the light and keep the light forward where it needs to be. This kit boasts just over 2,000LUX per bulb / 4,000LUX per kit in our lab, making it the perfect high output bulb for any vehicle type. Its shallow mount fan-less design keep the bulb from overheating and delivering consistent performance day after day. • See 2-3 times further than stock lighting systems, increasing stopping distance by 200% • LED technology provides instant on/off light with no ramp-up time • Fanless heat-sink technology • Low mounting depth base design • LED lasts longer than your OEM lighting systems • Focus cup design for narrow projection beam - no glare • Plug-n-play design for easy installation (additional interface harnesses may be required

for some vehicles) • 2 Year Warranty Trademark TERMINATOR<sup>™</sup> - 153

Prop 65 WARNING: This product can expose you to chemicals, which are known to the State of California to cause cancer and birth defects or other reproductive harm. For more information go to www.P65Warnings.ca.gov