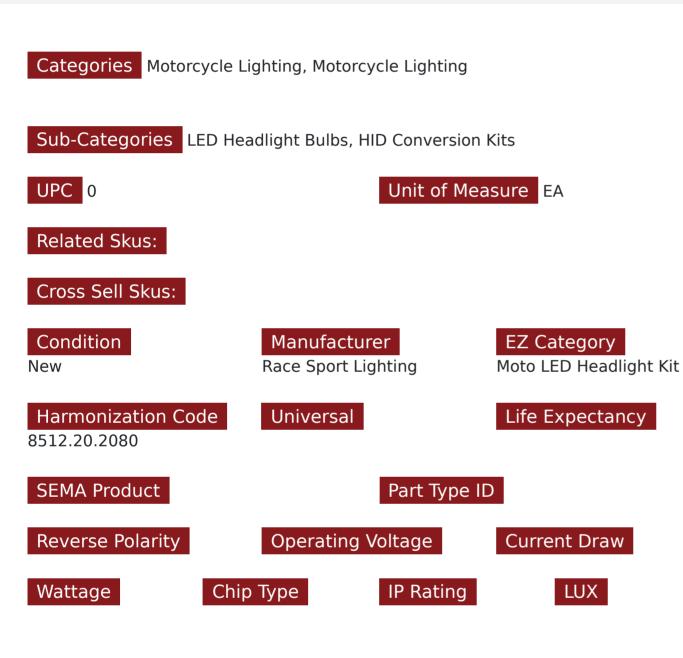

## SKU # MH7TLED

#### Part # 1007224

#### **Description**

Discontinued - Terminator Moto Series H7 Fan-less LED Conversion Headlight Kit with Pin Point Projection Optical Aims and Shallow Mount Design (Comes Individually)

### Product Information

The TERMINATOR<sup>™</sup> LED Kit is world famous for its superior performance when compared to other LED lights on the marketplace. We use an incredible high performing reflector to focus the light and keep the light forward where it needs to be. This kit boasts just over 2,000LUX per bulb / 4,000LUX per kit in our lab, making it the perfect high output bulb for any vehicle type. Its shallow mount fan-less design keep the bulb from overheating and delivering consistent performance day after day. • See 2-3 times further than stock lighting systems, increasing stopping distance by 200% • LED technology provides instant on/off light with no ramp-up time • Fanless heat-sink technology • Low mounting depth base design • LED lasts longer than your OEM lighting systems • Focus cup design for narrow projection beam - no glare • Plug-n-play design for easy installation (additional interface harnesses may be required