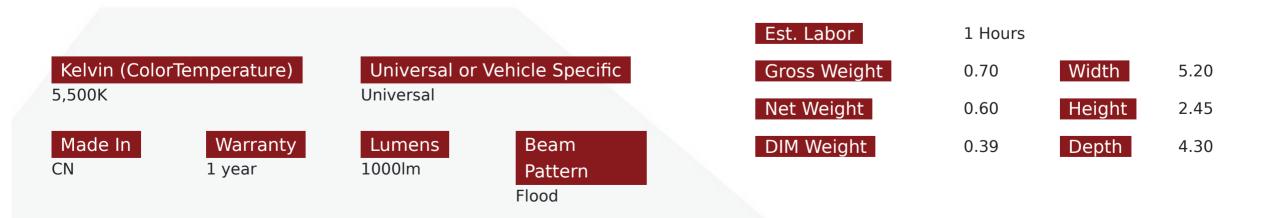

### Product Information

Get powerful and efficient illumination with the Mini Flood Beam LED Flush Mount Auxiliary High Power Work Light. Compact and rugged, it's the perfect lighting solution for any job. Introducing the Mini Flood Beam LED Flush Mount Auxiliary High Power Work Light - a compact and powerful lighting solution for any job. Measuring just 4.25 inches in width, 2.25 inches height and 1.5 inches depth, this light can be easily mounted on any surface, providing bright and efficient illumination for any task. Featuring a state-of-theart LED chip, this light delivers an impressive 2,400 Lux @ 1' of light output, making it one of the brightest and most efficient lights on the market. Its flood beam angle provides focused illumination, making it perfect for use as a flush flood light. Made from high-quality materials, this light is built to withstand the toughest conditions. Its rugged aluminum housing is waterproof, dust-proof, and shock-