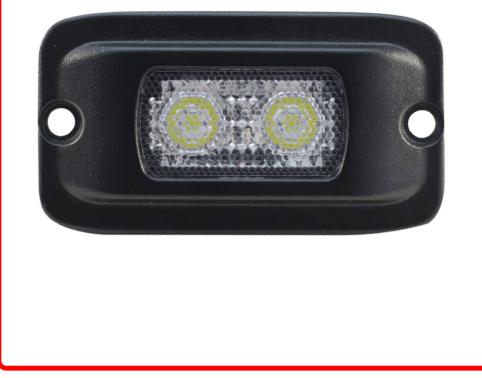

### Product Information

Get powerful and efficient illumination with the Mini Flood Beam LED Flush Mount Auxiliary High Power Work Light. Compact and rugged, it's the perfect lighting solution for any job. Introducing the Mini Flood Beam LED Flush Mount Auxiliary High Power Work Light - a compact and powerful lighting solution for any job. Measuring just 4.25 inches in width, 2.25 inches height and 1.5 inches depth, this light can be easily mounted on any surface, providing bright and efficient illumination for any task. Featuring a state-of-theart LED chip, this light delivers an impressive 2,400 Lux @ 1' of light output, making it one of the brightest and most efficient lights on the market. Its flood beam angle provides focused illumination, making it perfect for use as a flush flood light. Made from high-quality materials, this light is built to withstand the toughest conditions. Its rugged aluminum housing is waterproof, dust-proof, and shock-