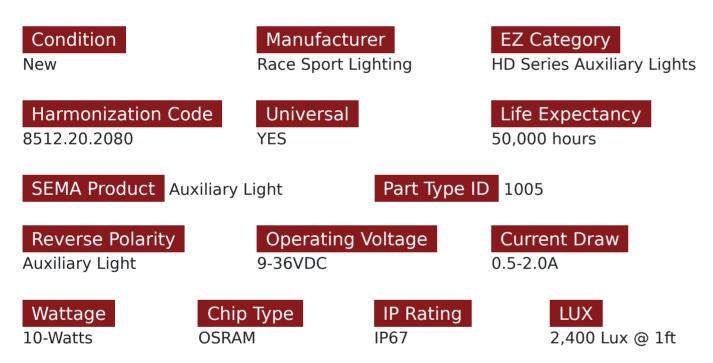

### Product Information

Get powerful and efficient illumination with the Mini Flood Beam LED Flush Mount Auxiliary High Power Work Light. Compact and rugged, it's the perfect lighting solution for any job. Introducing the Mini Flood Beam LED Flush Mount Auxiliary High Power Work Light - a compact and powerful lighting solution for any job. Measuring just 4.25 inches in width, 2.25 inches height and 1.5 inches depth, this light can be easily mounted on any surface, providing bright and efficient illumination for any task. Featuring a state-of-theart LED chip, this light delivers an impressive 2,400 Lux @ 1' of light output, making it one of the brightest and most efficient lights on the market. Its flood beam angle provides focused illumination, making it perfect for use as a flush flood light. Made from high-quality materials, this light is built to withstand the toughest conditions. Its rugged aluminum housing is waterproof, dust-proof, and shock-