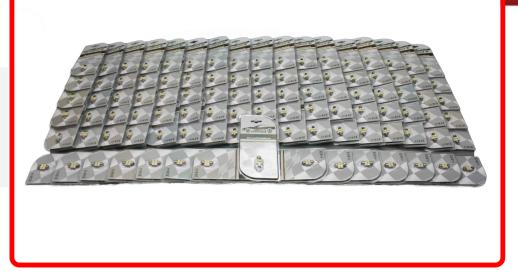

#### Part # 1006798

Description 31mm 6SMD 5050 WHITE LED Replacement Bulbs - Bulk Lot of 100 in retail packaging - Festoon Domes each

### Product Information

\*31mm Dome Festoon fitment style \*6 SMD technology \*5050 diode diameter \*WHITE in color \*Packaged individually in retail pack \*50,000 life hours \*Long life expectancy \*Direct fitment LED Replacement Bulbs