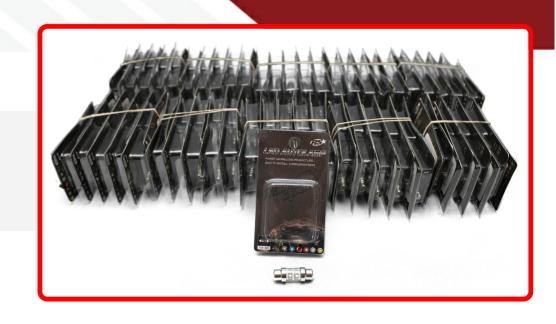

## Part # 1006801

**Description** 

31mm WHITE LED LED Replacement Bulbs - Bulk Lot of 100 in retail packaging - Festoon Domes each

## Product Information

\*31mm Dome Festoon fitment style \*FLUX diode diameter \*WHITE in color \*Packaged individually in retail pack \*50,000 life hours \*Long life expectancy \*Direct fitment LED Replacement Bulbs