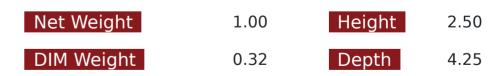

## Part # 1006971

Description HydroBLAST 27-Watt Ultra SLIM RGB MultiColor LED Drain Plug 259-1176 Lumens -316 Marine Grade Stainless Steel

Categories Marine Sport Lighting

Sub-Categories Underwater LED - HydroBLAST