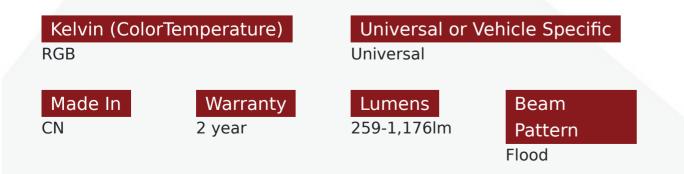

## Part # 1006971

Description HydroBLAST 27-Watt Ultra SLIM RGB MultiColor LED Drain Plug 259-1176 Lumens -316 Marine Grade Stainless Steel

Categories Marine Sport Lighting

Sub-Categories Underwater LED - HydroBLAST

## Product Information

Introducing Marine Sport® Lighting's new HydroBLAST<sup>™</sup> family of high intensity, LED lighting for your boat. Because nothing looks more stylish, than blasting an onslaught of LED light into the wake, when skipping across the water with friends and family. Requires RGB control panel input, or pairs with our RF (MSUWRCC12V) or Bluetooth APP (MSUWBTC12V) controllers. The BGB Multi-Color 27W Drain