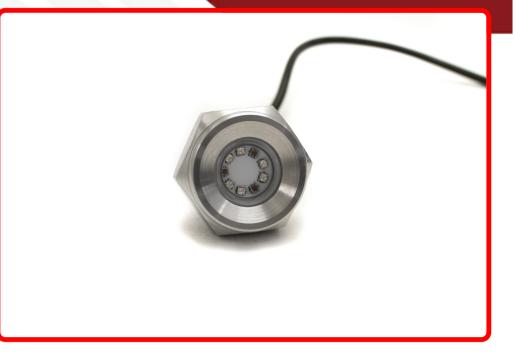

## Part # 1006971

Description HydroBLAST 27-Watt Ultra SLIM RGB MultiColor LED Drain Plug 259-1176 Lumens -316 Marine Grade Stainless Steel

Categories Marine Sport Lighting

Sub-Categories Underwater LED - HydroBLAST

Plug LED Lights are the perfect addition to any boating or marine setup. These lights are designed to be installed in the drain plug of your boat, providing bright and efficient lighting while you're in the water. With a 27W power output, these lights are incredibly powerful and will easily light up the entire boat wake. The LED technology used in these lights ensures that they are energy efficient and have a long lifespan, making them a great investment for any boater. The RGB Multi-Color color of the lights gives off a cool and calming vibe, making your boat wake experience even more enjoya