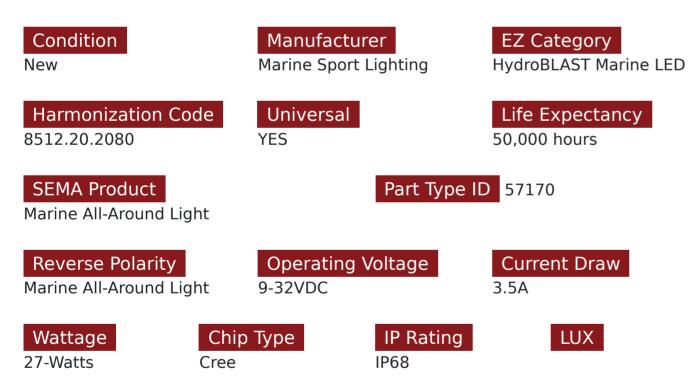

## Part # 1006971

Description HydroBLAST 27-Watt Ultra SLIM RGB MultiColor LED Drain Plug 259-1176 Lumens -316 Marine Grade Stainless Steel

Categories Marine Sport Lighting

Sub-Categories Underwater LED - HydroBLAST

UPC 817999026351

Unit of Measure EA

Related Skus: MSUWBTC12V, MSUWRCC12V