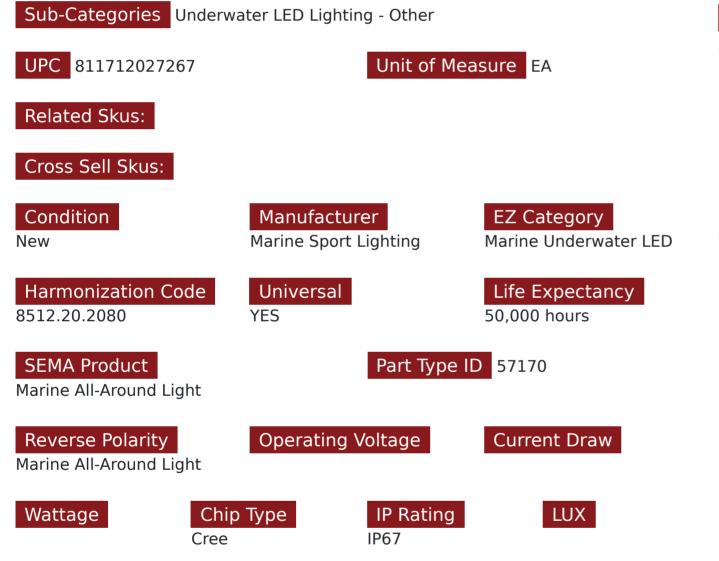

## SKU # MS-6E01ML-6X3R

Part # 1003183

Description 6-LED 6x3W Surface Mount Marine Light (Red) - 316 Marine Grade Stainless Steel

Categories Marine Sport Lighting

#### Product Information

Adding underwater lighting to your vessel has never been easier. One small cable hole and a few mounting screws is all it takes. Race Sport Lighting's Surface Mount Underwater LED lights compete with other LED models costing over twice as much. They boast a corrosion-proof, solid stainless steel body with a polycarbonate lens that is resistant to marine growth and does not require bonding or painting. Overheating is not a problem, due to the active thermal management system which manages the unit's light output based on temperature. These lights can be installed below the waterline, and are ideal for transom, hull-side, and many other locations. Compact and with a very slim profile, they can be installed on any size vessel. Our Oval 6x3R Marine Lights have the following features: • Increased output over our 6x1W • Available in 5 output colors (Red, Green, Blue, White, & RGB multicolor) . Surface mount for fast, easy installation. • Completely selfcontained, fully sealed, fu

## Universal or Vehicle Specific

Universal

Prop 65 WARNING: This product can expose you to chemicals, which are known to the State of California to cause cancer and birth defects or other reproductive harm. For more information go to www.P65Warnings.ca.gov