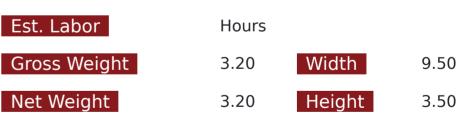

## SKU # MS-6E01ML-6X3R

Part # 1003183

Description 6-LED 6x3W Surface Mount Marine Light (Red) - 316 Marine Grade Stainless Steel

Categories Marine Sport Lighting

#### Product Information

Adding underwater lighting to your vessel has never been easier. One small cable hole and a few mounting screws is all it takes. Race Sport Lighting's Surface Mount Underwater LED lights compete with other LED models costing over twice as much. They boast a corrosion-proof, solid stainless steel body with a polycarbonate lens that is resistant to marine growth and does not require bonding or painting. Overheating is not a problem, due to the active thermal management system which manages the unit's light output based on temperature. These lights can be installed below the waterline, and are ideal for transom, hull-side, and many other locations. Compact and with a very slim profile, they can be installed on any size vessel. Our Oval 6x3R Marine Lights have the following features: • Increased output over our 6x1W • Available in 5 output colors (Red, Green, Blue, White, & RGB multicolor) . Surface mount for fast, easy installation. • Completely selfcontained, fully sealed, fu