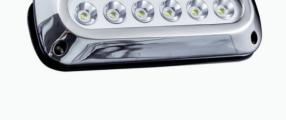

## SKU # MS-6E01ML-6X3R

Part # 1003183

Description 6-LED 6x3W Surface Mount Marine Light (Red) - 316 Marine Grade Stainless Steel

Categories Marine Sport Lighting

#### Product Information

Adding underwater lighting to your vessel has never been easier. One small cable hole and a few mounting screws is all it takes. Race Sport Lighting's Surface Mount Underwater LED lights compete with other LED models costing over twice as much. They boast a corrosion-proof, solid stainless steel body with a polycarbonate lens that is resistant to marine growth and does not require bonding or painting. Overheating is not a problem, due to the active thermal management system which manages the unit's light output based on temperature. These lights can be installed below the waterline, and are ideal for transom, hull-side, and many other locations. Compact and with a very slim profile, they can be installed on any size vessel. Our Oval 6x3R Marine Lights have the following features: • Increased output over our 6x1W • Available in 5 output colors (Red, Green, Blue, White, & RGB multicolor) . Surface mount for fast, easy installation. • Completely selfcontained, fully sealed, fu