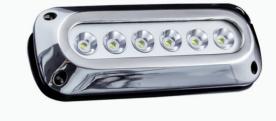

### SKU # MS-6E01ML-6X3W

Part # 1003184

Description 6-LED 6x3W Surface Mount Marine Light (White) - 316 Marine Grade Stainless Steel

Categories Marine Sport Lighting

#### Product Information

Adding underwater lighting to your vessel has never been easier. One small cable hole and a few mounting screws is all it takes. Race Sport Lighting's Surface Mount Underwater LED lights compete with other LED models costing over twice as much. They boast a corrosion-proof, solid stainless steel body with a polycarbonate lens that is resistant to marine growth and does not require bonding or painting. Overheating is not a problem, due to the active thermal management system which manages the unit's light output based on temperature. These lights can be installed below the waterline, and are ideal for transom, hull-side, and many other locations. Compact and with a very slim profile, they can be installed on any size vessel. Our Oval 6x3W Marine Lights have the following features: • Increased output over our 6x1W • Available in 5 output colors (Red, Green, Blue, White, & RGB multicolor) . Surface mount for fast, easy installation. • Completely selfcontained, fully sealed, fu