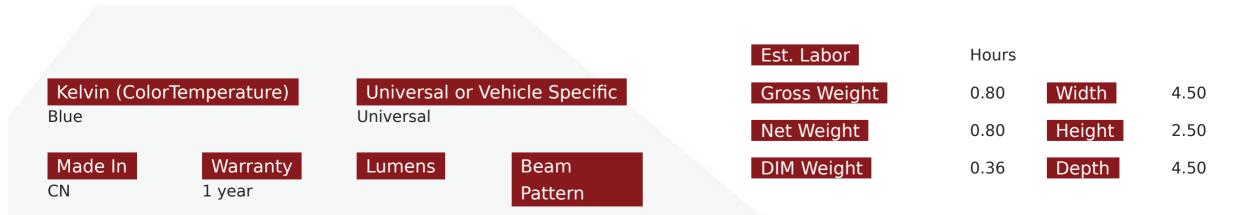

## SKU # MS-ML-6X1B

Part # 1003202 Description 6-LED 6x1W Surface Mount Marine Light (Blue) - 316 Marine Grade Stainless Steel

UPC 811712026796

Related Skus: