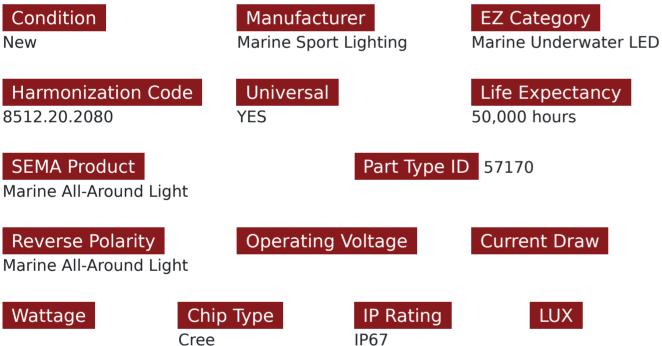

## SKU # MS-ML-6X1B

Part # 1003202 Description 6-LED 6x1W Surface Mount Marine Light (Blue) - 316 Marine Grade Stainless Steel

UPC 811712026796

Related Skus: