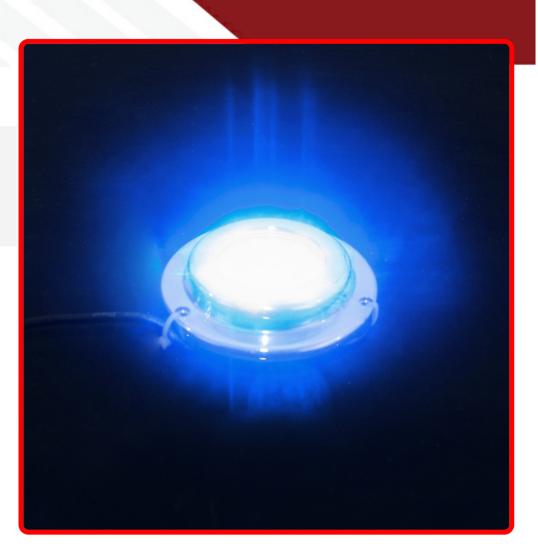

## SKU # MS-ML-6X1B

Part # 1003202 Description 6-LED 6x1W Surface Mount Marine Light (Blue) - 316 Marine Grade Stainless Steel

UPC 811712026796

Related Skus:

## Product Information

Adding underwater lighting to your vessel has never been easier. One small cable hole and a few mounting screws is all it takes. Race Sport Lighting's Surface Mount Underwater LED lights compete with other LED models costing over twice as much. They boast a corrosion-proof, solid stainless steel body with a polycarbonate lens that is resistant to marine growth and does not require bonding or painting. Overheating is not a problem, due to the active thermal management system which manages the unit's light output based on temperature. These lights can be installed below the waterline, and are ideal for transom, hull-side, and many other locations. Compact and with a very slim profile, they can be installed on any size vessel. Our Round 6x1 Marine Lights have the following features: • Available in 4 output colors (Red, Green, Blue, & White) . Surface mount for fast, easy installation. • Completely self-