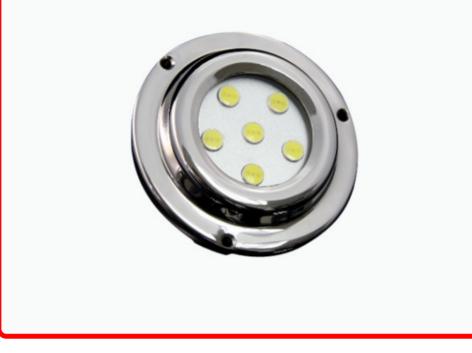

## Product Information

Adding underwater lighting to your vessel has never been easier. One small cable hole and a few mounting screws is all it takes. Race Sport Lighting's Surface Mount Underwater LED lights compete with other LED models costing over twice as much. They boast a corrosion-proof, solid stainless steel body with a polycarbonate lens that is resistant to marine growth and does not require bonding or painting. Overheating is not a problem, due to the active thermal management system which manages the unit's light output based on temperature. These lights can be installed below the waterline, and are ideal for transom, hull-side, and many other locations. Compact and with a very slim profile, they can be installed on any size vessel. Our Round 5x1 Marine Lights have the following features: • Available in 4 output colors (Red, Green, Blue, & White) . Surface mount for fast, easy installation. • Completely selfcontained, fully sealed, fully waterproof, and fully submersible • One piece