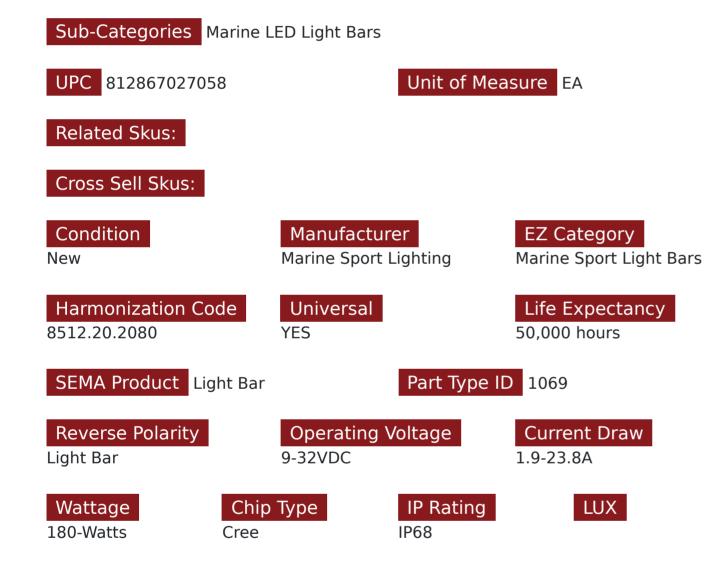

## SKU # MS-MRDR30

## Part # 1003210

Description

Discontinued - 30 inch Heavy Duty Marine Grade LED High power Light Bar -Superseded by part # MS180WWDS

## Product Information

Looking for increased visibility while docking your boat? Wish your boat's deck was illuminated better at night? Marine Sport® Lighting's marine grade dual row LED light bars are the perfect solution for providing a blast of light wear you need it, when you need it. Marine Sport Lighting's MS-MRDR30 marine grade dual row LED light bars feature high power High Performance diodes producing 12,600 lumens of output power which means extended family activity time on the water and increased safety docking your boat when the fun is done. These light bars are equipped with a combination of spot and flood optics which means you get excellent projection distance without forfeiting functional width of the beam pattern. The MS-MRDR30 is fastened with a rubber grommet and injection sealant to provide IP68 rated defense against water intrusion and environmental attack which means you can land that fish no matter the weather conditions. We also coated the light bar with a durable powder co