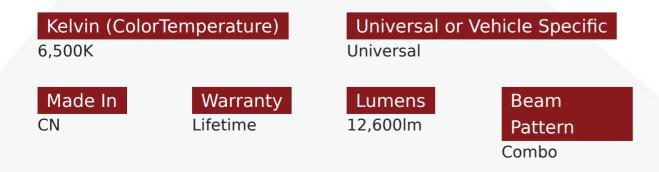

## Product Information

Looking for increased visibility while docking your boat? Wish your boat's deck was illuminated better at night? Marine Sport® Lighting's marine grade dual row LED light bars are the perfect solution for providing a blast of light wear you need it, when you need it. Marine Sport Lighting's MS-MRDR30 marine grade dual row LED light bars feature high power High Performance diodes producing 12,600 lumens of output power which means extended family activity time on the water and increased safety docking your boat when the fun is done. These light bars are equipped with a combination of spot and flood optics which means you get excellent projection distance without forfeiting functional width of the beam pattern. The MS-MRDR30 is fastened with a rubber grommet and injection sealant to provide IP68 rated defense against water intrusion and environmental attack which means you can land that fish no matter the weather conditions. We also coated the light bar with a durable powder co