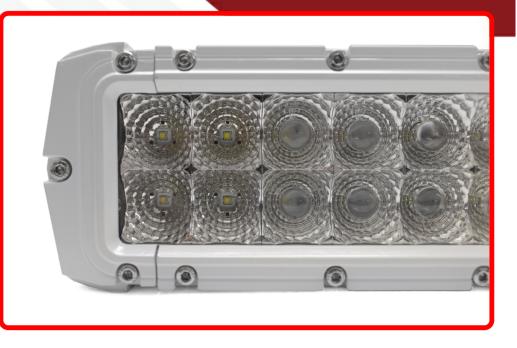

## Product Information

Looking for increased visibility while docking your boat? Wish your boat's deck was illuminated better at night? Marine Sport® Lighting's marine grade dual row LED light bars are the perfect solution for providing a blast of light wear you need it, when you need it. Marine Sport Lighting's MS-MRDR30 marine grade dual row LED light bars feature high power High Performance diodes producing 12,600 lumens of output power which means extended family activity time on the water and increased safety docking your boat when the fun is done. These light bars are equipped with a combination of spot and flood optics which means you get excellent projection distance without forfeiting functional width of the beam pattern. The MS-MRDR30 is fastened with a rubber grommet and injection sealant to provide IP68 rated defense against water intrusion and environmental attack which means you can land that fish no matter the weather conditions. We also coated the light bar with a durable powder co