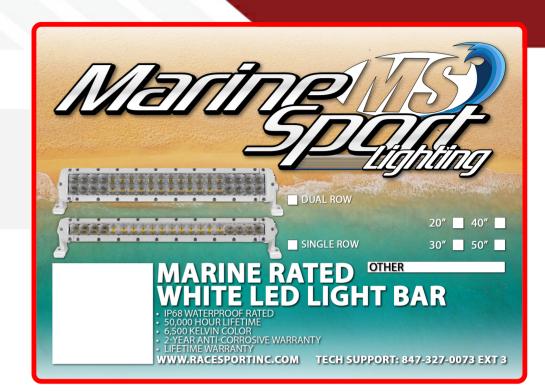

## SKU # MS-MRSR40

Part # 1003218

**Description** 

Marine Sport® SR 42in LED White Light Bar 200W/17,200LM - Corrosion Proof Clear Coat

Categories Marine Sport Lighting

Sub-Categories Marine LED Light Bars

EZ Category

Marine Sport Single Row

**Light Bars** 

Harmonization Code

8512.20.2080

Universal

YES

Life Expectancy

## Product Information

Looking for increased visibility while docking your boat? Wish your boat's deck was illuminated better at night? Marine Sport® Lighting's marine grade single row LED light bars are the perfect solution for providing a blast of light wear you need it, when you need it. Marine Sport Lighting's MS-MRSR40 marine grade single row LED light bars feature high power High Performance diodes producing 17,120 lumens of output power which means extended family activity time on the water and increased safety docking your boat when the fun is done. These light bars are equipped with a combination of spot and flood optics which means you get excellent projection distance without forfeiting functional width of the beam pattern. The MS-MRSR40 is fastened with a rubber grommet and injection sealant to provide IP68 rated defense against water intrusion and environmental attack which means you can land that fish no matter the weather conditions. We also coated the light bar with a durable powde