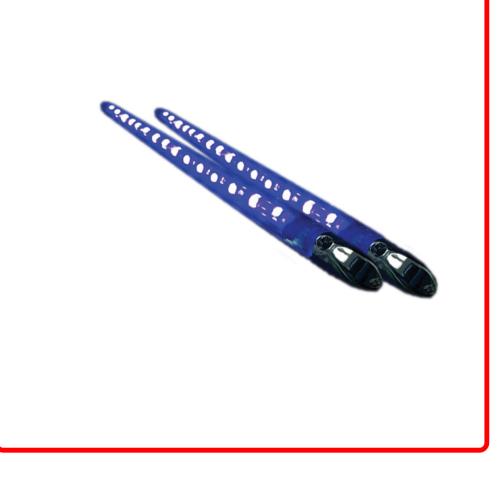

## SKU # MS-VLED\_13-B

Part # 1003225 Description 13in Marine Extreme Series Accent Bar (Blue) (Pair) - USA Made Race Sport Lighting

Categories Marine Sport Lighting, Interior/Exterior Accent LED

Sub-Categories Marine LED Interior Accent Lighting, Extreme Series Accent Bars

#### Product Information

Race Sport Lighting's Extreme Series LED accent bars are a durable, affordable LED lighting solution for your vehicle. • Measures 13" End to End • For interior or exterior usage • Perfect for footwell lighting • Chrome mounting channel with matching tips • Sold in Pairs • 1 Year Warranty

#### Kelvin (ColorTemperature)

Blue