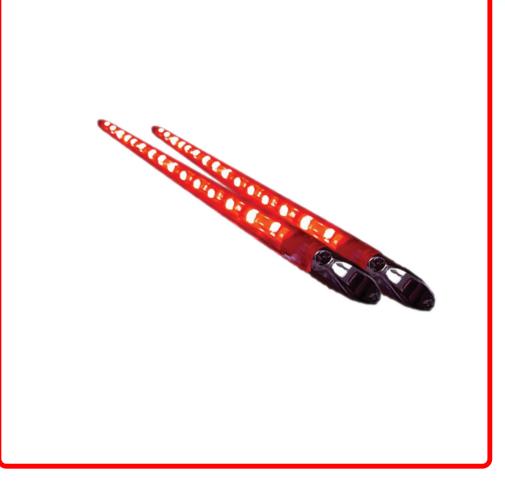

## SKU # MS-VLED\_13-R

Part # 1003228 Description 13in Marine Extreme Series Accent Bar (Red) (Pair) - USA Made Race Sport Lighting

Categories Marine Sport Lighting, Interior/Exterior Accent LED

Sub-Categories Marine LED Interior Accent Lighting, Extreme Series Accent Bars

#### Product Information

Race Sport Lighting's Extreme Series LED accent bars are a durable, affordable LED lighting solution for your vehicle. • Measures 13" End to End • For interior or exterior usage • Perfect for footwell lighting • Chrome mounting channel with matching tips • Sold in Pairs • 1 Year Warranty

#### Kelvin (ColorTemperature)

Red