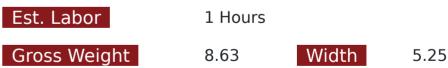

## Product Information

The NEW Marine Sport LED Light Bars are a revolutionary way to contour light bars and high power light output to any surface area with a straight or curve appeal. The light bars are designed for Marine use, but can also be used in Automotive, UTV, ATV, Industrial applications where a white colored shell is desired. To make these bars even more attractive, Race Sport uses a white facing tile instead of the common chrome tiles to give this a TRUE "WHITE OUT" look! We use durable and long lasting High Performance 3watt diodes in these bars and recess them in our long throw opticals for a maximum performance and light output! . Operating Voltage: 9-30V DC 10 watt OSRAM . Color Temperature: 6000K . Lens material: PC . Optional Beam: Combo . Waterproof Rate to 1M : IP67 . Optional Color: Black . Material: Aluminum alloy painting . Mounting Bracket: Alu firm bracket . 50000+ hours life-span 30.0in End-to-End 28.0in Lens Width Area 31.75in Mounting Hole to Mounting Hole 3.0in Height 3.5in