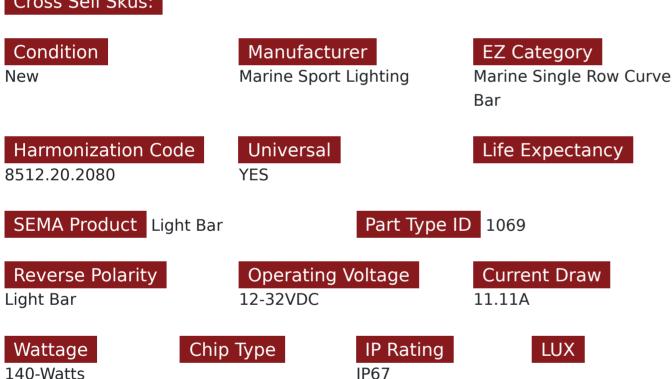

## Cross Sell Skus:

## Product Information

The NEW Marine Sport LED Light Bars are a revolutionary way to contour light bars and high power light output to any surface area with a straight or curve appeal. The light bars are designed for Marine use, but can also be used in Automotive, UTV, ATV, Industrial applications where a white colored shell is desired. To make these bars even more attractive, Race Sport uses a white facing tile instead of the common chrome tiles to give this a TRUE "WHITE OUT" look! We use durable and long lasting High Performance 3watt diodes in these bars and recess them in our long throw opticals for a maximum performance and light output! . Operating Voltage: 9-30V DC 10 watt OSRAM . Color Temperature: 6000K . Lens material: PC . Optional Beam: Combo . Waterproof Rate to 1M : IP67 . Optional Color: Black . Material: Aluminum alloy painting . Mounting Bracket: Alu firm bracket . 50000+ hours life-span 30.0in End-to-End 28.0in Lens Width Area 31.75in Mounting Hole to Mounting Hole 3.0in Height 3.5in