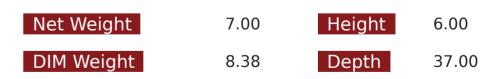

## Product Information

The NEW Marine Sport LED Light Bars are a revolutionary way to contour light bars and high power light output to any surface area with a straight or curve appeal. The light bars are designed for Marine use, but can also be used in Automotive, UTV, ATV, Industrial applications where a white colored shell is desired. To make these bars even more attractive, Race Sport uses a white facing tile instead of the common chrome tiles to give this a TRUE "WHITE OUT" look! We use durable and long lasting High Performance 3watt diodes in these bars and recess them in our long throw opticals for a maximum performance and light output! . Operating Voltage: 9-30V DC 10 watt OSRAM . Color Temperature: 6000K . Lens material: PC . Optional Beam: Combo . Waterproof Rate to 1M : IP67 . Optional Color: Black . Material: Aluminum alloy painting . Mounting Bracket: Alu firm bracket . 50000+ hours life-span 30.0in End-to-End 28.0in Lens Width Area 31.75in Mounting Hole to Mounting Hole 3.0in Height 3.5in