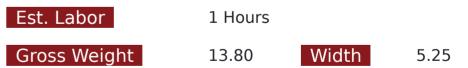

## Product Information

The NEW Marine Sport LED Light Bars are a revolutionary way to contour light bars and high power light output to any surface area with a straight or curve appeal. The light bars are designed for Marine use, but can also be used in Automotive, UTV, ATV, Industrial applications where a white colored shell is desired. To make these bars even more attractive, Race Sport uses a white facing tile instead of the common chrome tiles to give this a TRUE "WHITE OUT" look! We use durable and long lasting High Performance 3watt diodes in these bars and recess them in our long throw opticals for a maximum performance and light output! . Operating Voltage: 9-30V DC 10 watt OSRAM . Color Temperature: 6000K . Lens material: PC . Optional Beam: Combo . Waterproof Rate to 1M : IP67 . Optional Color: Black . Material: Aluminum alloy painting . Mounting Bracket: Alu firm bracket . 50000+ hours life-span in Endto-End in Lens Width Area in Mounting Hole to Mounting Hole in Height in Depth Note\*\*\* MSL