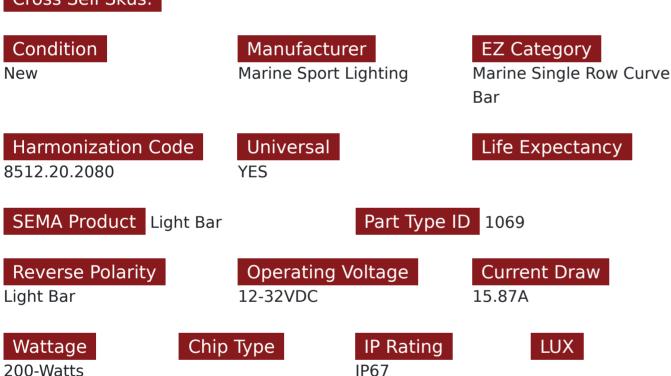

# SKU # MS200WCWA

#### Part # 1007236

#### **Description**

New - 42inch Single Row Marine Grade Wrap Around White Shell Light Bar with 200-Watt 20  $\times$  10W High Intensity OSRAM LEDs

Unit of Measure EA

UPC 817999028782

Related Skus:

## Product Information

The NEW Marine Sport LED Light Bars are a revolutionary way to contour light bars and high power light output to any surface area with a straight or curve appeal. The light bars are designed for Marine use, but can also be used in Automotive, UTV, ATV, Industrial applications where a white colored shell is desired. To make these bars even more attractive, Race Sport uses a white facing tile instead of the common chrome tiles to give this a TRUE "WHITE OUT" look! We use durable and long lasting High Performance 3watt diodes in these bars and recess them in our long throw opticals for a maximum performance and light output! . Operating Voltage: 9-30V DC 10 watt OSRAM . Color Temperature: 6000K . Lens material: PC . Optional Beam: Combo . Waterproof Rate to 1M : IP67 . Optional Color: Black . Material: Aluminum alloy painting . Mounting Bracket: Alu firm bracket . 50000+ hours life-span in Endto-End in Lens Width Area in Mounting Hole to Mounting Hole in Height in Depth Note\*\*\* MSL