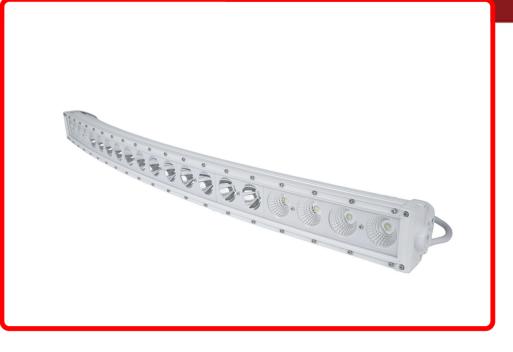

#### **Description**

New - 42inch Single Row Marine Grade Wrap Around White Shell Light Bar with 200-Watt 20  $\times$  10W High Intensity OSRAM LEDs

Unit of Measure EA

UPC 817999028782

Related Skus:

## Product Information

The NEW Marine Sport LED Light Bars are a revolutionary way to contour light bars and high power light output to any surface area with a straight or curve appeal. The light bars are designed for Marine use, but can also be used in Automotive, UTV, ATV, Industrial applications where a white colored shell is desired. To make these bars even more attractive, Race Sport uses a white facing tile instead of the common chrome tiles to give this a TRUE "WHITE OUT" look! We use durable and long lasting High Performance 3watt diodes in these bars and recess them in our long throw opticals for a maximum performance and light output! . Operating Voltage: 9-30V DC 10 watt OSRAM . Color Temperature: 6000K . Lens material: PC . Optional Beam: Combo . Waterproof Rate to 1M : IP67 . Optional Color: Black . Material: Aluminum alloy painting . Mounting Bracket: Alu firm bracket . 50000+ hours life-span in Endto-End in Lens Width Area in Mounting Hole to Mounting Hole in Height in Depth Note\*\*\* MSL