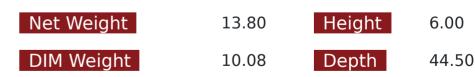

## Product Information

The NEW Marine Sport LED Light Bars are a revolutionary way to contour light bars and high power light output to any surface area with a straight or curve appeal. The light bars are designed for Marine use, but can also be used in Automotive, UTV, ATV, Industrial applications where a white colored shell is desired. To make these bars even more attractive, Race Sport uses a white facing tile instead of the common chrome tiles to give this a TRUE "WHITE OUT" look! We use durable and long lasting High Performance 3watt diodes in these bars and recess them in our long throw opticals for a maximum performance and light output! . Operating Voltage: 9-30V DC 10 watt OSRAM . Color Temperature: 6000K . Lens material: PC . Optional Beam: Combo . Waterproof Rate to 1M : IP67 . Optional Color: Black . Material: Aluminum alloy painting . Mounting Bracket: Alu firm bracket . 50000+ hours life-span in Endto-End in Lens Width Area in Mounting Hole to Mounting Hole in Height in Depth Note\*\*\* MSL