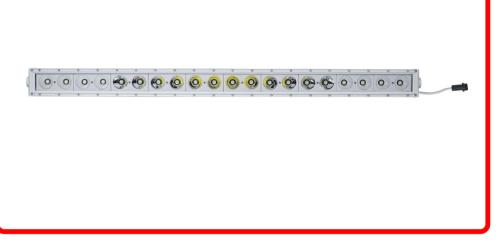

#### Part # 1007249

Description New - 42.25inch Marine Grade Single Row Straight Light Bar with 200-Watt 20 x 10W High Intensity OSRAM LEDs

Unit of Measure EA

UPC 817999028744

Related Skus:

### Product Information

The NEW Marine Sport LED Light Bars are a revolutionary way to contour light bars and high power light output to any surface area with a straight or curve appeal. The light bars are designed for Marine use, but can also be used in Automotive, UTV, ATV, Industrial applications where a white colored shell is desired. To make these bars even more attractive, Race Sport uses a white facing tile instead of the common chrome tiles to give this a TRUE "WHITE OUT" look! We use durable and long lasting High Performance 3watt diodes in these bars and recess them in our long throw opticals for a maximum performance and light output! . Operating Voltage: 9-30V DC 10 watt OSRAM . Color Temperature: 6000K . Lens material: PC . Optional Beam: Combo . Waterproof to 1M Rate: IP67 . Optional Color: Black . Material: Aluminum alloy painting . Mounting Bracket: Alu firm bracket . 50000+ hours life-span 42.25in End-to-End 40.0in Lens Width Area 43.50in Mounting Hole to Mounting Hole 3.0in Height 3.5in