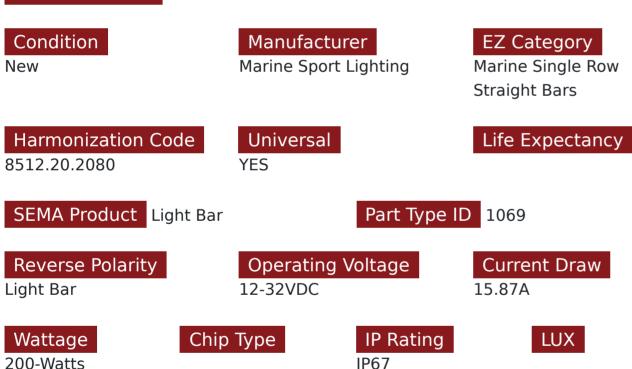

## SKU # MS200WSRS

#### Part # 1007249

Description New - 42.25inch Marine Grade Single Row Straight Light Bar with 200-Watt 20 x 10W High Intensity OSRAM LEDs

Unit of Measure EA

UPC 817999028744

Related Skus:

### Product Information

The NEW Marine Sport LED Light Bars are a revolutionary way to contour light bars and high power light output to any surface area with a straight or curve appeal. The light bars are designed for Marine use, but can also be used in Automotive, UTV, ATV, Industrial applications where a white colored shell is desired. To make these bars even more attractive, Race Sport uses a white facing tile instead of the common chrome tiles to give this a TRUE "WHITE OUT" look! We use durable and long lasting High Performance 3watt diodes in these bars and recess them in our long throw opticals for a maximum performance and light output! . Operating Voltage: 9-30V DC 10 watt OSRAM . Color Temperature: 6000K . Lens material: PC . Optional Beam: Combo . Waterproof to 1M Rate: IP67 . Optional Color: Black . Material: Aluminum alloy painting . Mounting Bracket: Alu firm bracket . 50000+ hours life-span 42.25in End-to-End 40.0in Lens Width Area 43.50in Mounting Hole to Mounting Hole 3.0in Height 3.5in