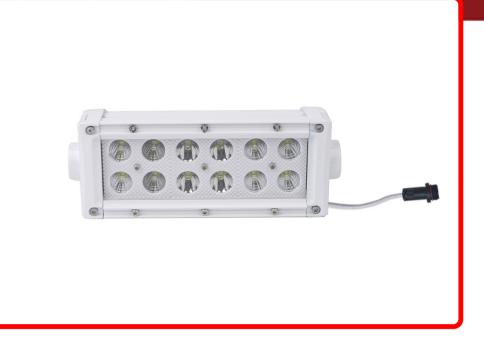

#### Product Information

The NEW Marine Sport LED Light Bars are a revolutionary way to contour light bars and high power light output to any surface area with a straight or curve appeal. The light bars are designed for Marine use, but can also be used in Automotive, UTV, ATV, Industrial applications where a white colored shell is desired. To make these bars even more attractive, Race Sport uses a white facing tile instead of the common chrome tiles to give this a TRUE "WHITE OUT" look! We use durable and long lasting High Performance 3watt diodes in these bars and recess them in our long throw opticals for a maximum performance and light output! . Operating Voltage: 9-30V DC . Color Temperature: 6000K . Lens material: PC . Optional Beam: Flood / Spot / Combo Waterproof Rate to 1m: IP67 . Optional Color: Black . Material: Aluminum alloy painting . Mounting Bracket: Alu firm bracket . 50000+ hours life-span 8.25in End-to-End 6.0in Lens Width Area 9.50in Mounting Hole to Mounting Hole 3.0in Height 3.5in De