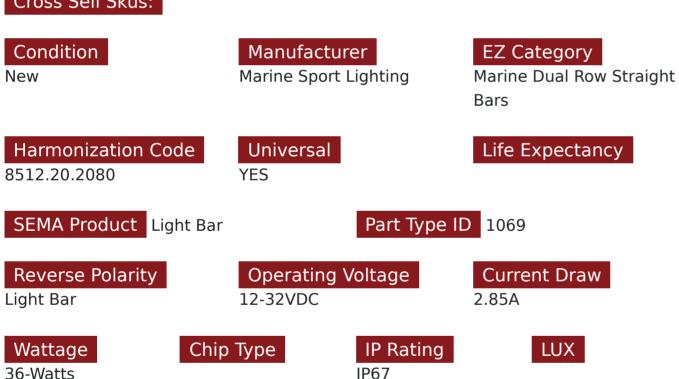

## SKU # MS36WWDS

#### Part # 1007252

Description

New - 8.25 inch Marine Grade Dual Row Straight Light Bar with 36-Watt 12 x 3W High Intensity LEDs

Unit of Measure EA

UPC 817999028614

Related Skus:

### Cross Sell Skus:

#### Product Information

The NEW Marine Sport LED Light Bars are a revolutionary way to contour light bars and high power light output to any surface area with a straight or curve appeal. The light bars are designed for Marine use, but can also be used in Automotive, UTV, ATV, Industrial applications where a white colored shell is desired. To make these bars even more attractive, Race Sport uses a white facing tile instead of the common chrome tiles to give this a TRUE "WHITE OUT" look! We use durable and long lasting High Performance 3watt diodes in these bars and recess them in our long throw opticals for a maximum performance and light output! . Operating Voltage: 9-30V DC . Color Temperature: 6000K . Lens material: PC . Optional Beam: Flood / Spot / Combo Waterproof Rate to 1m: IP67 . Optional Color: Black . Material: Aluminum alloy painting . Mounting Bracket: Alu firm bracket . 50000+ hours life-span 8.25in End-to-End 6.0in Lens Width Area 9.50in Mounting Hole to Mounting Hole 3.0in Height 3.5in De