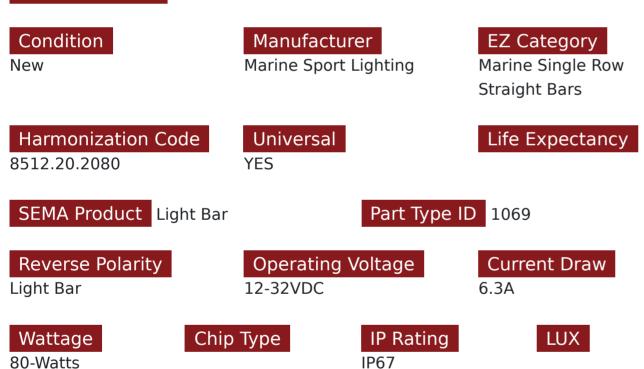

# SKU # MS80WSRS

#### Part # 1007242

Description New - 18.25inch Marine Grade Single Row Straight Light Bar with 80-Watt 8 x 10W High Intensity OSRAM LEDs

Unit of Measure EA

UPC 817999028713

Related Skus:

### Product Information

The NEW Marine Sport LED Light Bars are a revolutionary way to contour light bars and high power light output to any surface area with a straight or curve appeal. The light bars are designed for Marine use, but can also be used in Automotive, UTV, ATV, Industrial applications where a white colored shell is desired. To make these bars even more attractive, Race Sport uses a white facing tile instead of the common chrome tiles to give this a TRUE "WHITE OUT" look! We use durable and long lasting High Performance 3watt diodes in these bars and recess them in our long throw opticals for a maximum performance and light output! . Operating Voltage: 9-30V DC 10 watt OSRAM . Color Temperature: 6000K . Lens material: PC . Optional Beam: Combo . Waterproof to 1M Rate: IP67 . Optional Color: Black . Material: Aluminum alloy painting . Mounting Bracket: Alu firm bracket . 50000+ hours life-span 18.25in End-to-End 16in Lens Width Area 19.50in Mounting Hole to Mounting Hole 3.0in Height 3.50in