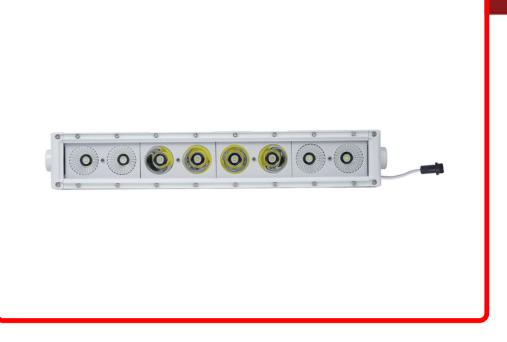

# SKU # MS80WSRS

#### Part # 1007242

Description New - 18.25inch Marine Grade Single Row Straight Light Bar with 80-Watt 8 x 10W High Intensity OSRAM LEDs

Unit of Measure EA

UPC 817999028713

Related Skus:

### Product Information

The NEW Marine Sport LED Light Bars are a revolutionary way to contour light bars and high power light output to any surface area with a straight or curve appeal. The light bars are designed for Marine use, but can also be used in Automotive, UTV, ATV, Industrial applications where a white colored shell is desired. To make these bars even more attractive, Race Sport uses a white facing tile instead of the common chrome tiles to give this a TRUE "WHITE OUT" look! We use durable and long lasting High Performance 3watt diodes in these bars and recess them in our long throw opticals for a maximum performance and light output! . Operating Voltage: 9-30V DC 10 watt OSRAM . Color Temperature: 6000K . Lens material: PC . Optional Beam: Combo . Waterproof to 1M Rate: IP67 . Optional Color: Black . Material: Aluminum alloy painting . Mounting Bracket: Alu firm bracket . 50000+ hours life-span 18.25in End-to-End 16in Lens Width Area 19.50in Mounting Hole to Mounting Hole 3.0in Height 3.50in