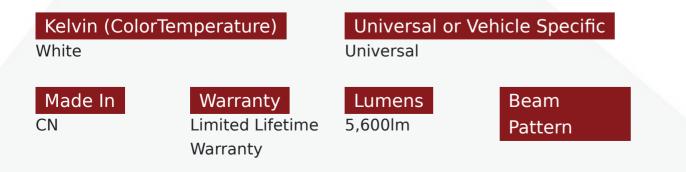

### Product Information

The NEW Marine Sport LED Light Bars are a revolutionary way to contour light bars and high power light output to any surface area with a straight or curve appeal. The light bars are designed for Marine use, but can also be used in Automotive, UTV, ATV, Industrial applications where a white colored shell is desired. To make these bars even more attractive, Race Sport uses a white facing tile instead of the common chrome tiles to give this a TRUE "WHITE OUT" look! We use durable and long lasting High Performance 3watt diodes in these bars and recess them in our long throw opticals for a maximum performance and light output! . Operating Voltage: 9-30V DC 10 watt OSRAM . Color Temperature: 6000K . Lens material: PC . Optional Beam: Combo . Waterproof to 1M Rate: IP67 . Optional Color: Black . Material: Aluminum alloy painting . Mounting Bracket: Alu firm bracket . 50000+ hours life-span 18.25in End-to-End 16in Lens Width Area 19.50in Mounting Hole to Mounting Hole 3.0in Height 3.50in