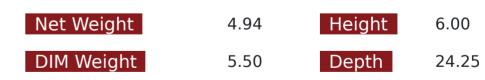

### Product Information

The NEW Marine Sport LED Light Bars are a revolutionary way to contour light bars and high power light output to any surface area with a straight or curve appeal. The light bars are designed for Marine use, but can also be used in Automotive, UTV, ATV, Industrial applications where a white colored shell is desired. To make these bars even more attractive, Race Sport uses a white facing tile instead of the common chrome tiles to give this a TRUE "WHITE OUT" look! We use durable and long lasting High Performance 3watt diodes in these bars and recess them in our long throw opticals for a maximum performance and light output! . Operating Voltage: 9-30V DC 10 watt OSRAM . Color Temperature: 6000K . Lens material: PC . Optional Beam: Combo . Waterproof to 1M Rate: IP67 . Optional Color: Black . Material: Aluminum alloy painting . Mounting Bracket: Alu firm bracket . 50000+ hours life-span 18.25in End-to-End 16in Lens Width Area 19.50in Mounting Hole to Mounting Hole 3.0in Height 3.50in