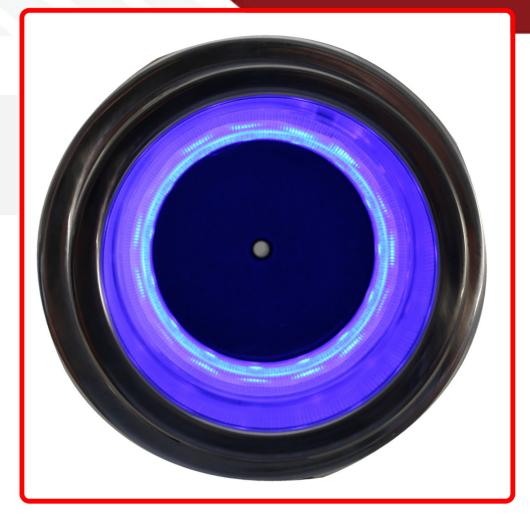

#### Part # 1007658

<u>Description</u> Marine 12-Volt Universal Stainless Steel 304 Blue LED Glass Bottle and Cup Holder 3.5in Diameter

Categories Marine Sport Lighting

Sub-Categories Marine LED Interior Accent Lighting

### Product Information

Introducing the Marine 12-Volt Universal Stainless Steel 304 BLUE LED Color Glass Bottle and Cup Holder - the perfect addition to any boating or outdoor enthusiast's collection. Made from durable and long-lasting stainless steel 304, this holder is built to withstand the harsh marine environment. The holder features a unique RGB lighting system that allows you to choose from a variety of colors to match your personal style or the mood of your surroundings. The holder is also universal, meaning it can hold a variety of bottle and cup sizes, making it versatile and convenient. Whether you're out on the water or enjoying your cabin, this holder is sure to be a hit with family and friends. Upgrade your boating experience with the Marine 12-Volt Universal Stainless Steel 304 BLUE LED Glass Bottle and Cup Holder. - Inner Diameter = 3.5 inches - Outer Diameter = 3.59 inches - Hole Cut Diameter Required = 3.6 inches -