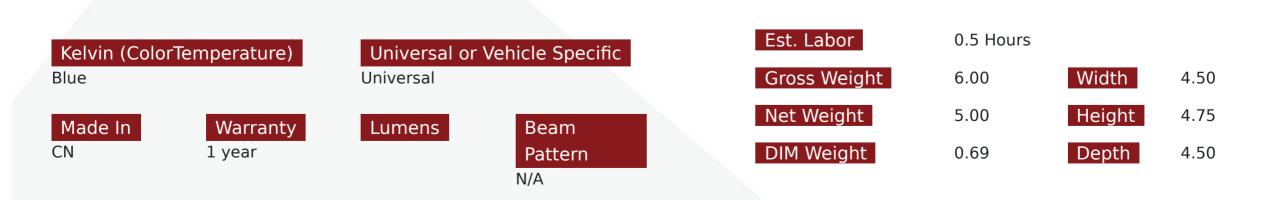

### Product Information

Introducing the Marine 12-Volt Universal Stainless Steel 304 BLUE LED Color Glass Bottle and Cup Holder - the perfect addition to any boating or outdoor enthusiast's collection. Made from durable and long-lasting stainless steel 304, this holder is built to withstand the harsh marine environment. The holder features a unique RGB lighting system that allows you to choose from a variety of colors to match your personal style or the mood of your surroundings. The holder is also universal, meaning it can hold a variety of bottle and cup sizes, making it versatile and convenient. Whether you're out on the water or enjoying your cabin, this holder is sure to be a hit with family and friends. Upgrade your boating experience with the Marine 12-Volt Universal Stainless Steel 304 BLUE LED Glass Bottle and Cup Holder. - Inner Diameter = 3.5 inches - Outer Diameter = 3.59 inches - Hole Cut Diameter Required = 3.6 inches -

Depth = 4 inches - Marine Grade double sided tape for mounting - Soft rubb

Prop 65 WARNING: This product can expose you to chemicals, which are known to the State of California to cause cancer and birth defects or other reproductive harm. For more information go to www.P65Warnings.ca.gov