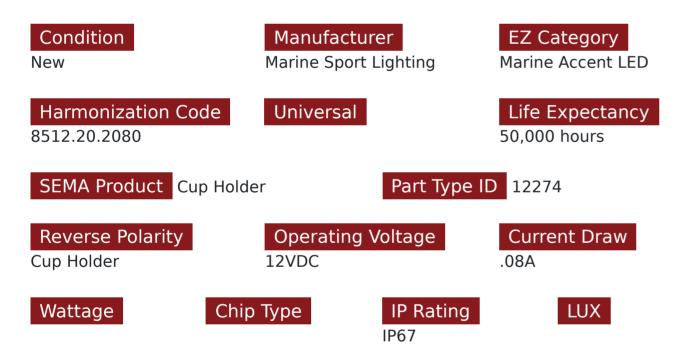

## SKU # MSCHB

#### Part # 1007658

<u>Description</u> Marine 12-Volt Universal Stainless Steel 304 Blue LED Glass Bottle and Cup Holder 3.5in Diameter

Categories Marine Sport Lighting

Sub-Categories Marine LED Interior Accent Lighting

UPC 810077231647

Unit of Measure EA

Related Skus:

MSRGBCH