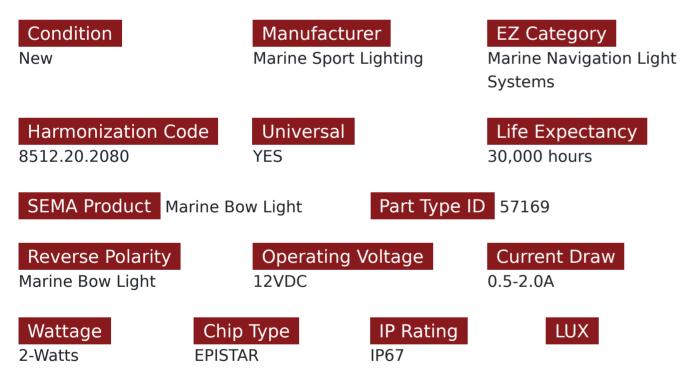

## Product Information

The Marine Sport Lighting designed Starboard and Port Side Bow Nav light kits are an amazing way to be seen better on the waterways at night, but still stay in compliance with federal waterway nav light color regulations. There is no doubt that with an increasing amount of boat owners on the waterways at night, that larger navigation light system to be seen by other nighttime boaters is a must. This kit comes in 1-4 foot options and can be molded to curves, bends, and angles to be universal for many watercraft. And while this is highly functional and performance designed in nature, it looks FABULOUS on any boat!!!! -Comes in 1ft, 2,ft, 3ft, and 4ft length kits -Kit comes with (1) RED LED Weatherproof strip, (1) GREEN LED Weatherproof strip, and (4) stylish end caps -IP67 Highly Water Resistant -Heavy Duty 3M Adhesive backing on custom tape. -Low voltage and current draw -Voltage: DC12V -Wattage: 0.25W per LED