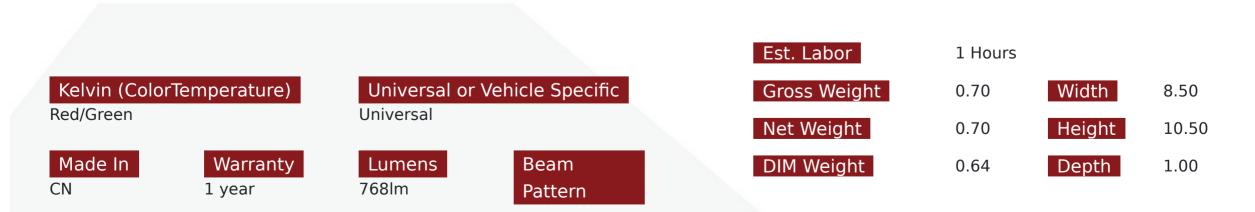

## Product Information

The Marine Sport Lighting designed Starboard and Port Side Bow Nav light kits are an amazing way to be seen better on the waterways at night, but still stay in compliance with federal waterway nav light color regulations. There is no doubt that with an increasing amount of boat owners on the waterways at night, that larger navigation light system to be seen by other nighttime boaters is a must. This kit comes in 1-4 foot options and can be molded to curves, bends, and angles to be universal for many watercraft. And while this is highly functional and performance designed in nature, it looks FABULOUS on any boat!!!! -Comes in 1ft, 2,ft, 3ft, and 4ft length kits -Kit comes with (1) RED LED Weatherproof strip, (1) GREEN LED Weatherproof strip, and (4) stylish end caps -IP67 Highly Water Resistant -Heavy Duty 3M Adhesive backing on custom tape. -Low voltage and current draw -Voltage: DC12V -Wattage: 0.25W per LED