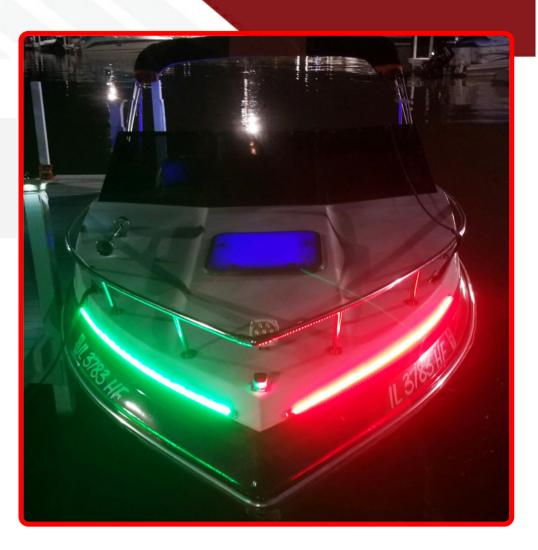

## Product Information

The Marine Sport Lighting designed Starboard and Port Side Bow Nav light kits are an amazing way to be seen better on the waterways at night, but still stay in compliance with federal waterway nav light color regulations. There is no doubt that with an increasing amount of boat owners on the waterways at night, that larger navigation light system to be seen by other nighttime boaters is a must. This kit comes in 1-4 foot options and can be molded to curves, bends, and angles to be universal for many watercraft. And while this is highly functional and performance designed in nature, it looks FABULOUS on any boat!!!! -Comes in 1ft, 2,ft, 3ft, and 4ft length kits -Kit comes with (1) RED LED Weatherproof strip, (1) GREEN LED Weatherproof strip, and (4) stylish end caps -IP67 Highly Water Resistant -Heavy Duty 3M Adhesive backing on custom tape. -Low voltage and current draw -Voltage: DC12V -Wattage: 0.25W per LED