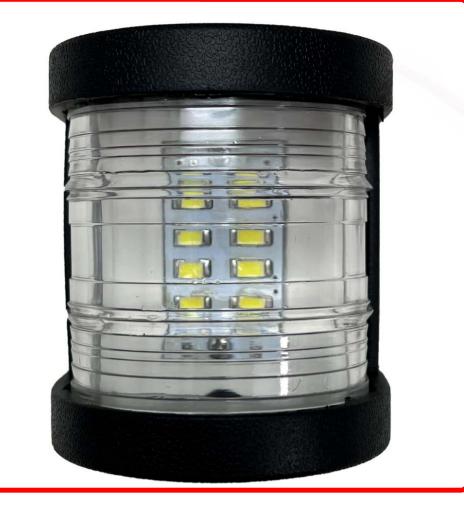

### SKU # MSMH12BSW

Part # 1007461 Description New - 12V-24V Marine WHITE LED Mast or Stern light with Black Shell

Categories Marine Sport Lighting

Sub-Categories Navigation Signal LED's

UPC 810077230510

Unit of Measure EA

# Condition

New

Manufacturer Marine Sport Lighting Harmonization Code Universal 8512.20.2080 YES SEMA Product Marine Masthead Light

12-24VDC

Reverse Polarity Marine Masthead Light

1.2 Watts

White

Chip Type Wattage

#### Product Information

-Masthead Lucency -Black ABS -LED 12V / 24V -1.2W -225 76 x 62 x 57(mm)

| Est. Labor   | Hours |        |      |
|--------------|-------|--------|------|
| Gross Weight | 0.40  | Width  | 2.50 |
| Net Weight   | 0.40  | Height | 2.50 |
| DIM Weight   | 0.15  | Depth  | 3.25 |