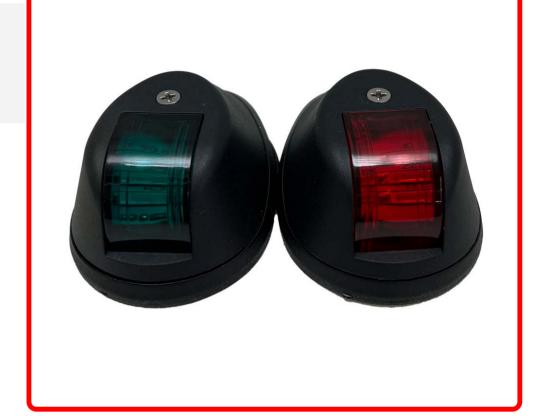

## SKU # MSPS12BSGR

Part # 1007462

**Description** 

New - 12V-24V Marine Starboard GREEN and Port RED LED light set with Black Shell

Categories Marine Sport Lighting

Sub-Categories Navigation Signal LED's

UPC 810077230503

## Product Information

DIM Weight

Voltage:12V/24V Type: LED Power: 1.5W Material: Black **ABS** 

Est. Labor Hours Gross Weight 0.40 Width

Net Weight 0.40 3.75 Height

0.27

Depth

2.50

4.00

Kelvin (ColorTemperature)

Universal or Vehicle Specific

Red/Green

Universal

Beam

Made In

CN