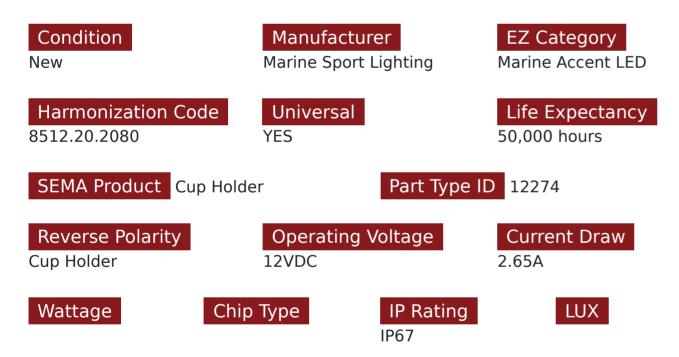

#### Part # 1007651

Description Discontinued - Marine 12-Volt Universal Stainless Steel 304 RGB Multi-Color Glass Bottle and Cup Holder 3.5in Diameter

Categories Marine Sport Lighting

Sub-Categories Marine LED Interior Accent Lighting

### Product Information

Introducing the Marine 12-Volt Universal Stainless Steel 304 RGB Multi-Color Glass Bottle and Cup Holder - the perfect addition to any boating or outdoor enthusiast's collection. Made from durable and long-lasting stainless steel 304, this holder is built to withstand the harsh marine environment. The holder features a unique RGB lighting system that allows you to choose from a variety of colors to match your personal style or the mood of your surroundings. The holder is also universal, meaning it can hold a variety of bottle and cup sizes, making it versatile and convenient. Whether you're out on the water or enjoying your cabin, this holder is sure to be a hit with family and friends. Upgrade your boating experience with the Marine 12-Volt Universal Stainless Steel 304 RGB Multi-Color Glass Bottle and Cup Holder. - Inner Diameter = 3.5 inches - Outer Diameter = 3.59 inches - Hole Cut Diameter Required = 3.6