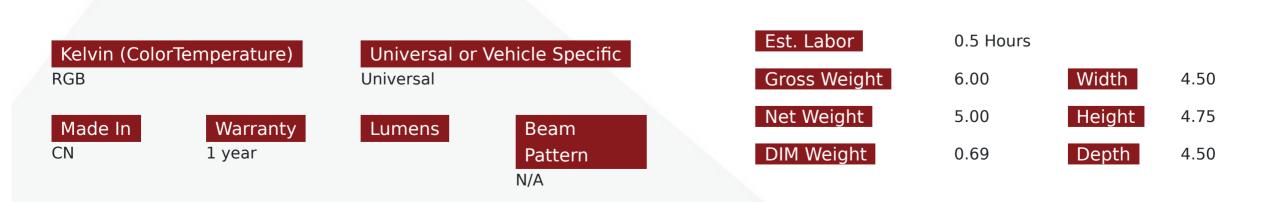

### Product Information

Introducing the Marine 12-Volt Universal Stainless Steel 304 RGB Multi-Color Glass Bottle and Cup Holder - the perfect addition to any boating or outdoor enthusiast's collection. Made from durable and long-lasting stainless steel 304, this holder is built to withstand the harsh marine environment. The holder features a unique RGB lighting system that allows you to choose from a variety of colors to match your personal style or the mood of your surroundings. The holder is also universal, meaning it can hold a variety of bottle and cup sizes, making it versatile and convenient. Whether you're out on the water or enjoying your cabin, this holder is sure to be a hit with family and friends. Upgrade your boating experience with the Marine 12-Volt Universal Stainless Steel 304 RGB Multi-Color Glass Bottle and Cup Holder. - Inner Diameter = 3.5 inches - Outer Diameter = 3.59 inches - Hole Cut Diameter Required = 3.6