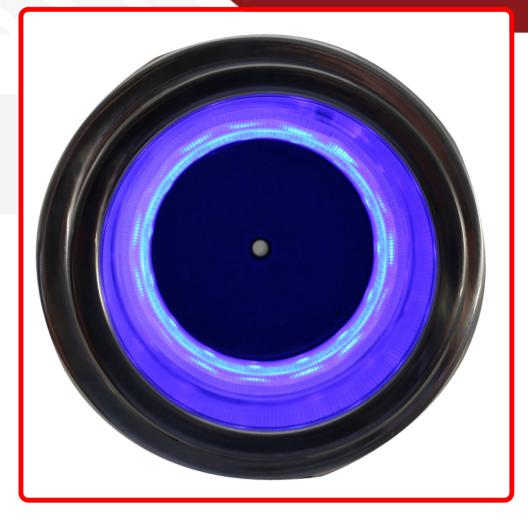

#### Part # 1007651

Description Discontinued - Marine 12-Volt Universal Stainless Steel 304 RGB Multi-Color Glass Bottle and Cup Holder 3.5in Diameter

Categories Marine Sport Lighting

Sub-Categories Marine LED Interior Accent Lighting

### Product Information

Introducing the Marine 12-Volt Universal Stainless Steel 304 RGB Multi-Color Glass Bottle and Cup Holder - the perfect addition to any boating or outdoor enthusiast's collection. Made from durable and long-lasting stainless steel 304, this holder is built to withstand the harsh marine environment. The holder features a unique RGB lighting system that allows you to choose from a variety of colors to match your personal style or the mood of your surroundings. The holder is also universal, meaning it can hold a variety of bottle and cup sizes, making it versatile and convenient. Whether you're out on the water or enjoying your cabin, this holder is sure to be a hit with family and friends. Upgrade your boating experience with the Marine 12-Volt Universal Stainless Steel 304 RGB Multi-Color Glass Bottle and Cup Holder. - Inner Diameter = 3.5 inches - Outer Diameter = 3.59 inches - Hole Cut Diameter Required = 3.6