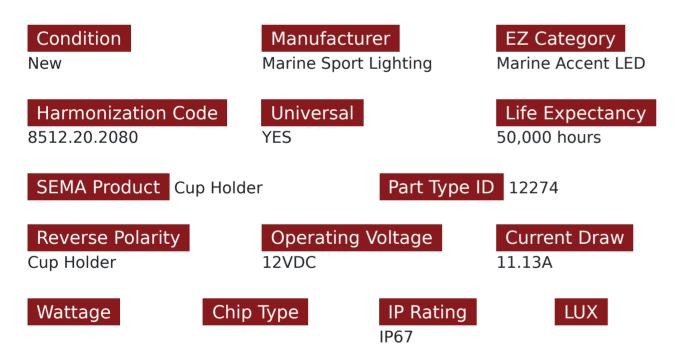

## SKU # MSRGBCH4C

#### Part # 1007726

Description 4-CUP Marine 12-Volt Universal Stainless Steel 304 RGB Multi-Color Glass Bottle and Cup Holder Kit with RF Remote Control

Categories Marine Sport Lighting

Sub-Categories Marine LED Interior Accent Lighting

UPC 810077232125

Unit of Measure Kit

Related Skus: RFLEDC524, MSRGBCH, MSCHB, RS50FTRGB

### Product Information

Introducing the 4-Piece Kit of Marine 12-Volt Universal Stainless Steel 304 RGB Multi-Color Glass Bottle and Cup Holders with RF Remote Control - the perfect addition to any boating or outdoor enthusiast's collection. Made from durable and long-lasting stainless steel 304, this holder is built to withstand the harsh marine environment. The holders features a unique RGB lighting system that allows you to choose from a variety of colors to match your personal style or the mood of your surroundings. The holder is also universal, meaning it can hold a variety of bottle and cup sizes, making it versatile and convenient. Whether you're out on the water or enjoying your cabin, this holder is sure to be a hit with family and friends. Upgrade your boating experience with the 4pc Kit of Marine 12-Volt Universal Stainless Steel 304 RGB Multi-Color Glass Bottle and Cup Holders. - Inner Diameter = 3.5 inches -

Outer Diameter = 3.59 inches - Hole Cut Diameter Required = 3.6 inches - Depth = 4 inch

Prop 65 WARNING: This product can expose you to chemicals, which are known to the State of California to cause cancer and birth defects or other reproductive harm. For more information go to www.P65Warnings.ca.gov