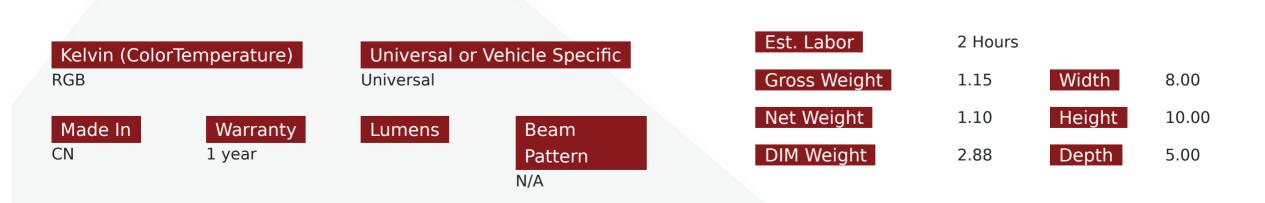

#### Part # 1007726

Description 4-CUP Marine 12-Volt Universal Stainless Steel 304 RGB Multi-Color Glass Bottle and Cup Holder Kit with RF Remote Control

Categories Marine Sport Lighting

Sub-Categories Marine LED Interior Accent Lighting

### Product Information

Introducing the 4-Piece Kit of Marine 12-Volt Universal Stainless Steel 304 RGB Multi-Color Glass Bottle and Cup Holders with RF Remote Control - the perfect addition to any boating or outdoor enthusiast's collection. Made from durable and long-lasting stainless steel 304, this holder is built to withstand the harsh marine environment. The holders features a unique RGB lighting system that allows you to choose from a variety of colors to match your personal style or the mood of your surroundings. The holder is also universal, meaning it can hold a variety of bottle and cup sizes, making it versatile and convenient. Whether you're out on the water or enjoying your cabin, this holder is sure to be a hit with family and friends. Upgrade your boating experience with the 4pc Kit of Marine 12-Volt Universal Stainless Steel 304 RGB Multi-Color Glass Bottle and Cup Holders. - Inner Diameter = 3.5 inches -

Outer Diameter = 3.59 inches - Hole Cut Diameter Required = 3.6 inches - Depth = 4 inch

Prop 65 WARNING: This product can expose you to chemicals, which are known to the State of California to cause cancer and birth defects or other reproductive harm. For more information go to www.P65Warnings.ca.gov