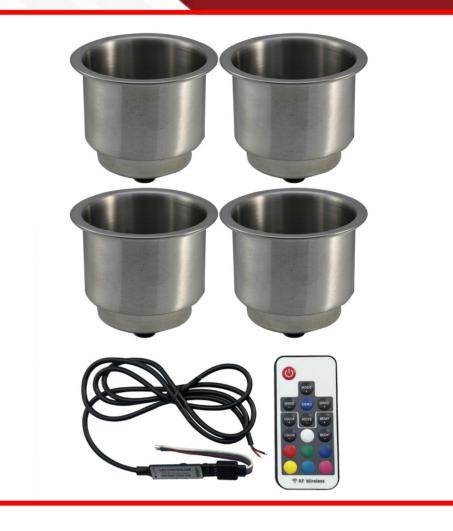

#### Part # 1007726

Description 4-CUP Marine 12-Volt Universal Stainless Steel 304 RGB Multi-Color Glass Bottle and Cup Holder Kit with RF Remote Control

Categories Marine Sport Lighting

Sub-Categories Marine LED Interior Accent Lighting

### Product Information

Introducing the 4-Piece Kit of Marine 12-Volt Universal Stainless Steel 304 RGB Multi-Color Glass Bottle and Cup Holders with RF Remote Control - the perfect addition to any boating or outdoor enthusiast's collection. Made from durable and long-lasting stainless steel 304, this holder is built to withstand the harsh marine environment. The holders features a unique RGB lighting system that allows you to choose from a variety of colors to match your personal style or the mood of your surroundings. The holder is also universal, meaning it can hold a variety of bottle and cup sizes, making it versatile and convenient. Whether you're out on the water or enjoying your cabin, this holder is sure to be a hit with family and friends. Upgrade your boating experience with the 4pc Kit of Marine 12-Volt Universal Stainless Steel 304 RGB Multi-Color Glass Bottle and Cup Holders. - Inner Diameter = 3.5 inches -