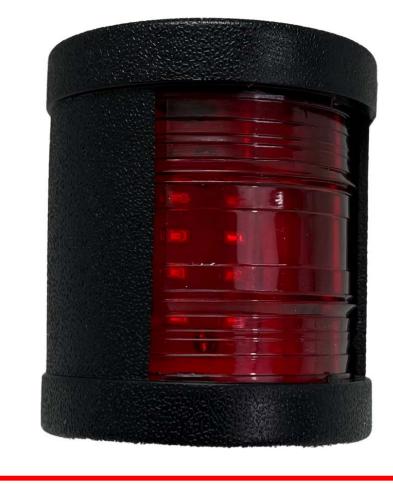

## SKU # MSSL12BSR

Part # 1007459 <u>Description</u> New - 12V-24V Marine RED LED Port Side light with Black Shell

Categories Marine Sport Lighting

Sub-Categories Navigation Signal LED's

UPC 810077231074

Unit of Measure EA

## Condition

New

Harmonization Code 8512.20.2080

Reverse Polarity

Marine Bow Light

Wattage 1.2 Watts

Red

SEMA Product Marine Bow Light

#### Product Information

-Port Red LED -Black ABS -LED 12V / 24V -1.2W -112.5 76 x 62 x 57(mm)

| Est. Labor   | Hours |        |      |
|--------------|-------|--------|------|
| Gross Weight | 0.30  | Width  | 2.50 |
| Net Weight   | 0.40  | Height | 2.50 |
| DIM Weight   | 0.15  | Depth  | 3.25 |