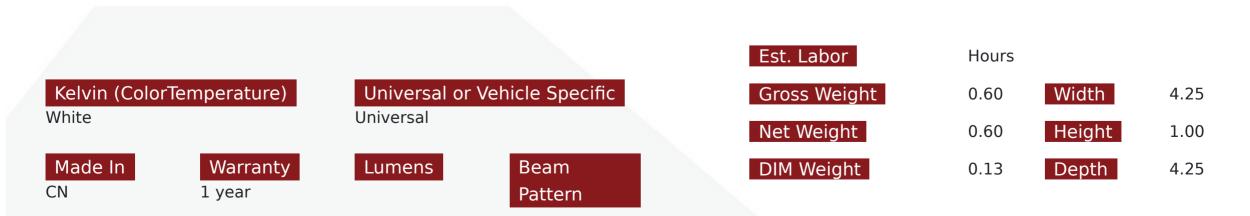

so you don't have to worry about wiring or electricity costs. The clear-cool white LED lights provide a bright, even light that will make your dock safer and more inviting. The top mount design makes them easy to install and the wireless feature means you can place them wherever you need them. These lights are also built to last, with durable construction and weatherresistant materials. Whether you're looking to enhance the look of your dock or simply make it safer to navigate at night, these solar powered lights are an excellent choice. Upgrade your dock lighting today with the 6-LED Solar Powered Wireless Top Mount Dock Lights with Clear - Cool White LED! \* Convenient and easy, great for use at dock \*

Weatherproof and shock resistant construction \* Solar powered, solar panel direc



Prop 65 WARNING: This product can expose you to chemicals, which are known to the State of California to cause cancer and birth defects or other reproductive harm. For more information go to www.P65Warnings.ca.gov

# www.racesportinc.com