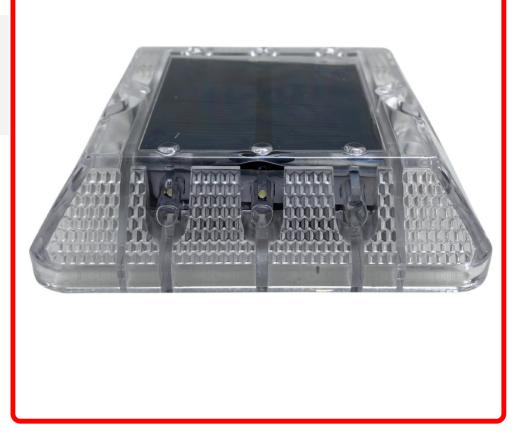

### Product Information

Introducing the 6-LED Solar Powered Wireless Top Mount Dock Lights with Clear - Cool White LED! These lights are the perfect solution for illuminating your dock at night. They are powered by solar energy, so you don't have to worry about wiring or electricity costs. The clear-cool white LED lights provide a bright, even light that will make your dock safer and more inviting. The top mount design makes them easy to install and the wireless feature means you can place them wherever you need them. These lights are also built to last, with durable construction and weatherresistant materials. Whether you're looking to enhance the look of your dock or simply make it safer to navigate at night, these solar powered lights are an excellent choice. Upgrade your dock lighting today with the 6-LED Solar Powered Wireless Top Mount Dock Lights with Clear - Cool White LED! \* Convenient and easy, great for use at dock \*