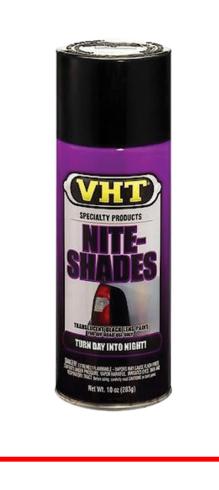

## **SKU # NITESHADE-6**

Part # 1003279 Description (6) Case NiteShade - Lens Darkening Shade Kit - HAZMAT PRODUCT

Categories Specialty Products, Automotive Products Non-Lighting

Sub-Categories Performance Paint Products, Paint Products

#### Product Information

NiteShade spray tint lets you darken your automotive light housings without sacrificing light output • Translucent custom coating • Case of 6 cans

| Est. Labor   | Hours |        |      |
|--------------|-------|--------|------|
| Gross Weight | 5.40  | Width  | 5.50 |
| Net Weight   | 5.40  | Height | 8.50 |
| DIM Weight   | 2.86  | Depth  | 8.50 |