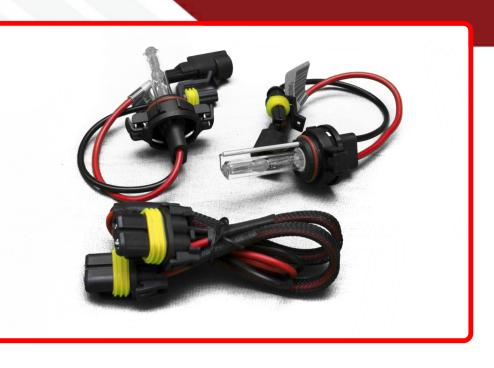

## **SKU # RB5202SB-12K**

Part # 1003343Description5202/H16 HID Extra Replacement Bulbs for Competition HID Kits (Pair)