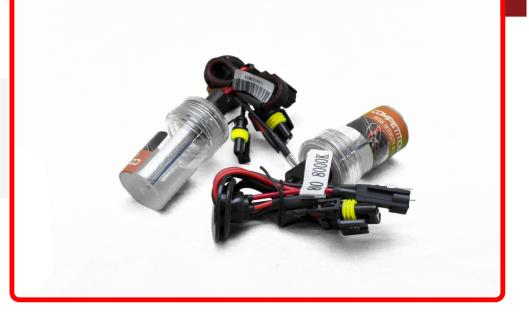

### **SKU # RB880SB-12K**

Part # 1003337 Description 880 HID Extra Replacement Bulbs for Competition HID Kits (Pair)