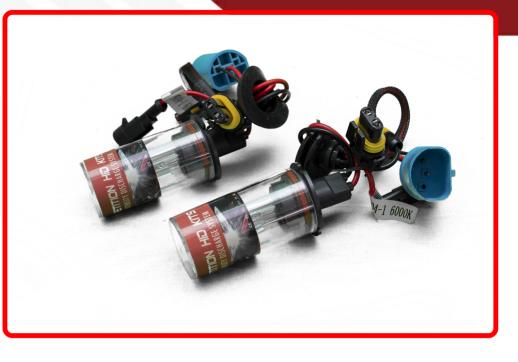

## **SKU # RB9004SB-10K**

Part # 1003354 Description 9004-1 HID Extra Replacement Bulbs for Competition HID Kits (Pair)