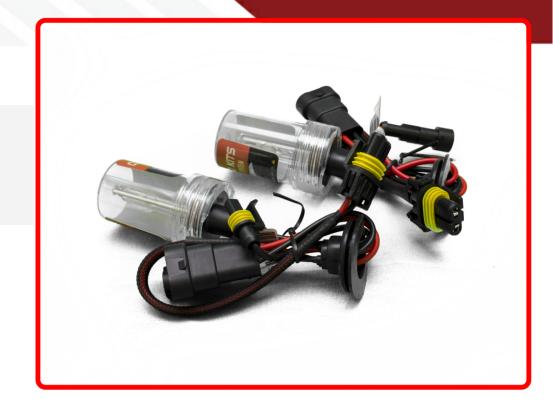

## **SKU # RB9006SB-12K**

Part # 1003367

**Description** 

9006 HID Extra Replacement Bulbs for Competition HID Kits (Pair)

Categories

Sub-Categories

UPC 814843020749

Unit of Measure