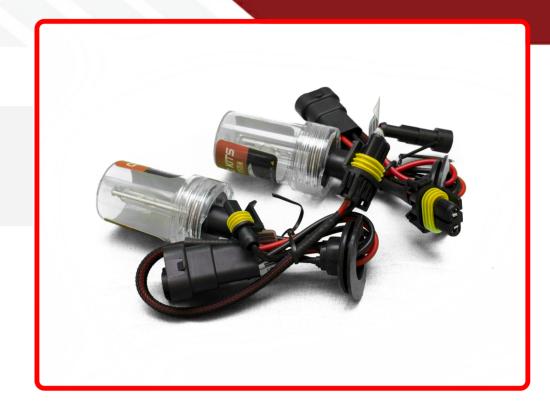

## **SKU # RB9006SB-3K**

Part # 1003362

**Description** 

9006 HID Extra Replacement Bulbs for Competition HID Kits (Pair)

Categories

Sub-Categories

UPC 812867029915

Unit of Measure