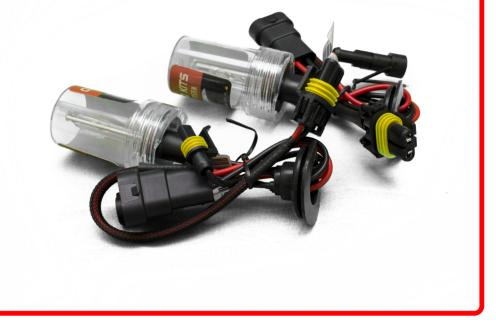

## **SKU # RB9006SB-6K**

Part # 1003364 Description 9006 HID Extra Replacement Bulbs for Competition HID Kits (Pair)