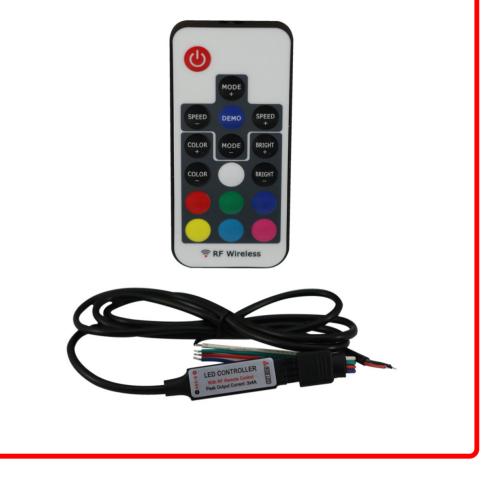

## SKU # RFLEDC524

Part # 1007725 Description RGB Multicolor LED Controller with RF Wireless Remote Control 5-24V Peak Current 3x4A

Categories Marine Sport Lighting, LED Tape Strip Lighting

**Sub-Categories** Marine LED Interior Accent Lighting, Strip Light Controllers