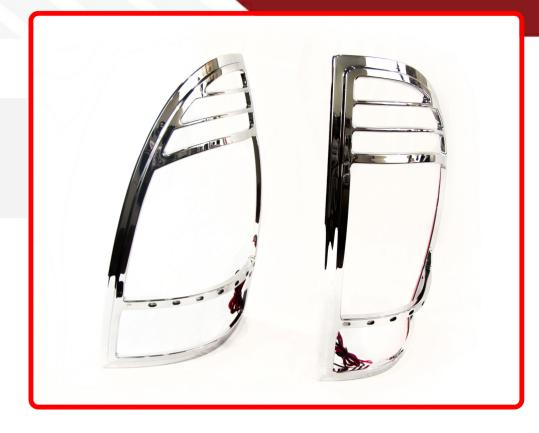

## SKU # RS-0513TOY-TLB

Part # 1003913

**Description** 

05-15 Toyota Tacoma LED Taillight Bezel with Red LED Brake and Running Lights

Categories LED Truck and Trailer Lighting, Toyota Specific Lighting

Sub-Categories Headlight and Tail Light Bezels

## Product Information

That Extra Bit of Shine You've Been Looking For • Chrome taillight bezels with LED running lights • Bezels made with triple chrome plated ABS • Attaches with double sided 3M adhesive tape • Simple wiring, with just power and ground Custom designed for each application
Uses super bright LEDs • Available for a variety of trucks and SUVs • 1 Year Warranty