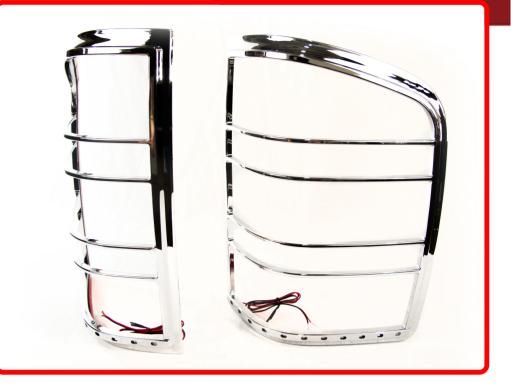

#### Part # 1003919

**Description** 

Discontinued - 07-13 Chevrolet Silverado 1500/2500 HD LED Taillight Bezel CHROME with Red LED Brake and Running Lights

#### Product Information

That Extra Bit of Shine You've Been Looking For • Chrome taillight bezels with LED running lights • Bezels made with triple chrome plated ABS • Attaches with double sided 3M adhesive tape • Simple wiring, with just power and ground • Custom designed for each application • Uses super bright LEDs • Available for a variety of trucks and SUVs • 1 Year Warranty