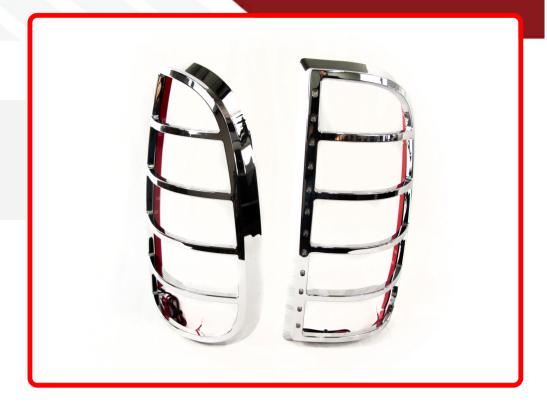

## SKU # RS-0813FORD2-TLB

Part # 1003921

**Description** 

Discontinued - 08-15 Ford F250/350 Super Duty LED Taillight Bezel with Red LED Brake and Running Lights

## Product Information

That Extra Bit of Shine You've Been Looking For • Chrome taillight bezels with LED running lights • Bezels made with triple chrome plated ABS • Attaches with double sided 3M adhesive tape • Simple wiring, with just power and ground Custom designed for each application
Uses super bright LEDs • Available for a variety of trucks and SUVs • 1 Year Warranty