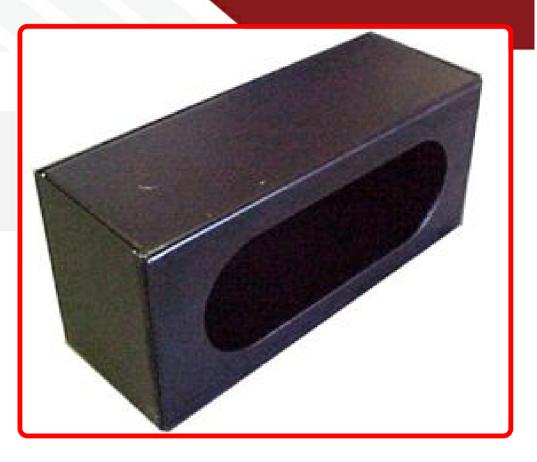

## SKU # RS-103

Part # 1003867 Description 6 X 2.5in Single Oval Powder Coated Steel Light Box w/ Knockouts

#### **Product Information**

Heavy duty powder coated stainless steel • Individually wrapped for finish protection • Use to mount a standard size 6X2.5" round body light • Mounting Cabinet has drain holes for water • Made from durable powder coated stainless steel • 1 Year Warranty