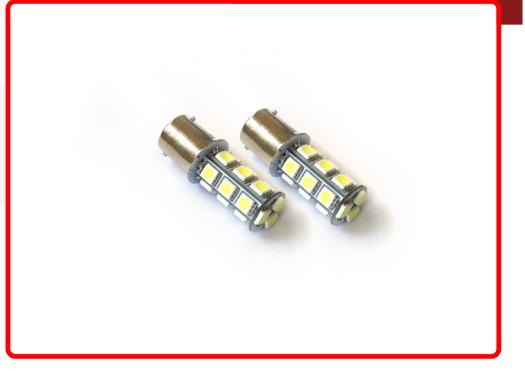

## SKU # RS-1156-B-5050

Part # 1003949 Description 1156 5050 LED 18 Chip Bulbs (Blue) (Pair)

#### Product Information

Step it up and replace your stock bulbs with our professional grade 5050 LED replacement bulbs for brighter, crisper illumination Race Sport Lighting's LED Replacement Bulbs are available in a variety of bases and colors for virtually any application, and are the perfect solution to upgrade your interior or exterior automotive